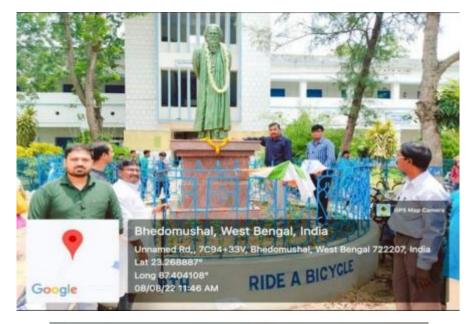

# 7.1.11

# The Institute celebrates/organizes national and international commemorative days, events and festivals

#### **Celebration of Baishe Shrabon**

#### **Remembrance of Rabindranath Tagore**

#### Date- 8/8/2022





#### Independence Day celebration

#### Date-15/08/2022

#### **INDEPENDENCE DAY CELEBRATION (2022-23)**



#### FRUIT DISTRIBUTION AT SONAMUKHI HOSPITAL ON INDEPENDENCE DAY



#### College foundation day celebration

#### Date-17/08/2022

Sonamukhi, West Bengal, India N114 PATJORE, Sonamukhi, West Bengal 722207, India Lat 23.294883° Long 87.409233° 17/08/22 12:37 PM

GPS Map Camera

1 10 0 10 Va

alle g



#### **Celebration of NSS day**

Date- 24/9/2022





#### Birthday celebration of Pandit Ishwar Chandra Vidyasagar

#### Date- 26/9/23



#### World AIDS day

#### Date- 01/12/2023





## Celebration of Youth Day (Birthday of Swami Vivekananda)

#### Date-12/01/2023







#### **Celebration of Netaji Birthday**

#### Date-23/01/2023

GPS Map Camera

Sonamukhi, West Bengal, India