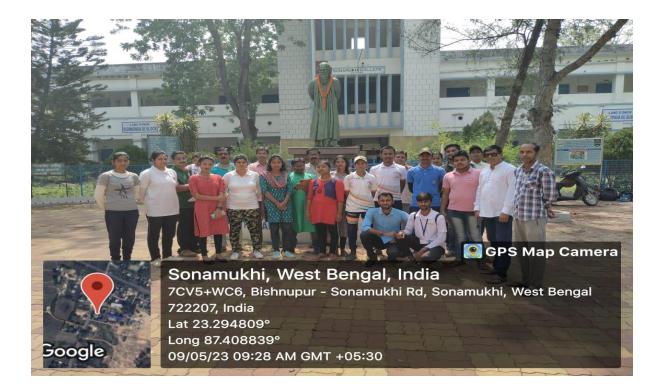

# Celebration of Rabindra Jayanti Date- 9/5/2023 and 10/05/2023

Students of Sonamukhi College celebrated Rabindra Jayanti & Bengali Barshabaran through online mode on 10/05/2023 YouTube link: https://youtu.be/9kTmHRHJW6A

Students of Sonamukhi College celebrated Rabindra Jayanti & Bengali Barshabaran through online mode on 10/05/2023 YouTube link: https://youtu.be/9kTmHRHJW6A