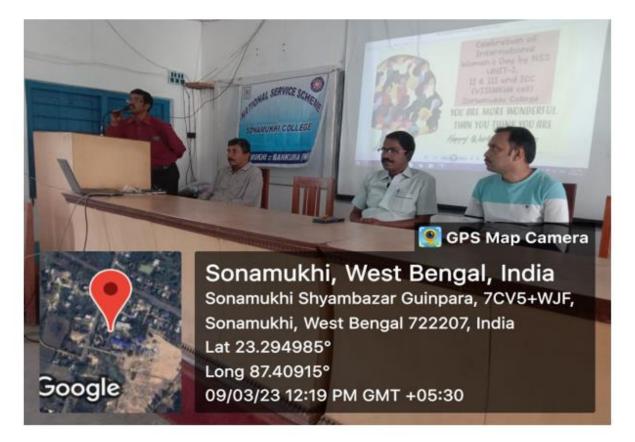

### Celebration of International Women's Day Date- 08/03/2023 celebrated on 09/03/2023