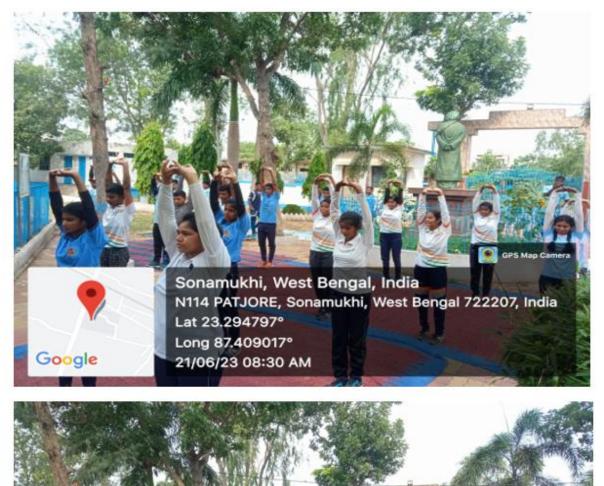

#### International Yoga Day Celebration Date- 21/06/2023

Sonamukhi, West Bengal, India N114 PATJORE, Sonamukhi, West Bengal 722207, India Lat 23.294793° Long 87.409022° 21/06/23 08:31 AM

Google

GPS Map Camera