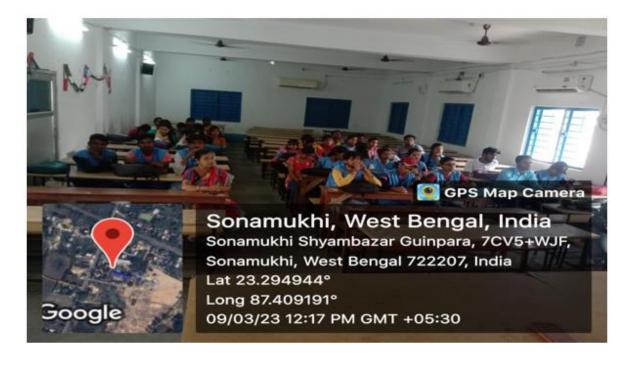

### Celebration of International Women's Day Date- 08/03/2023 celebrated on 09/03/2023