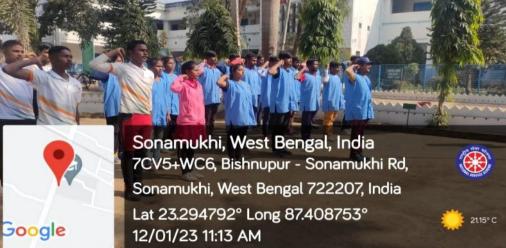

## Celebration of Youth Day (Birthday of Swami Vivekananda)

#### Date-12/01/2023