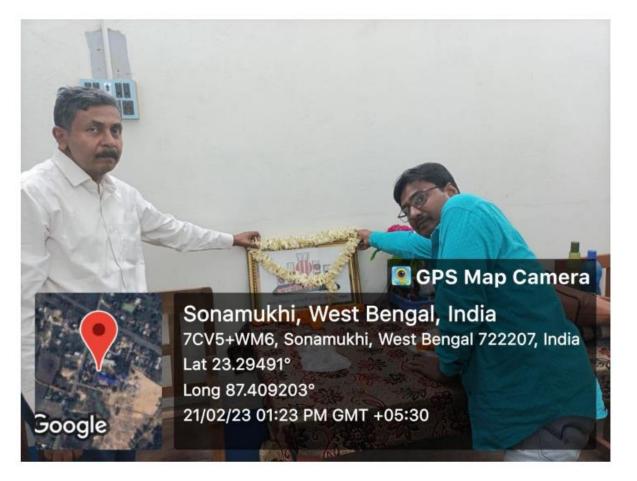

#### **Celebration of International Mother Language Day**

#### Date- 21/02/2023