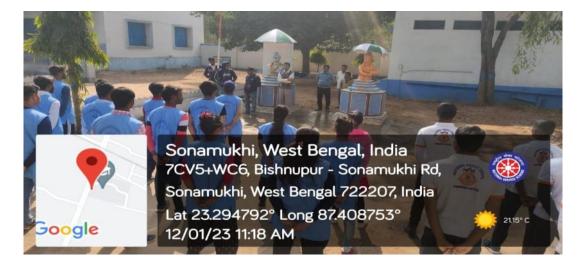

## Celebration of Youth Day (Birthday of Swami Vivekananda)

#### Date-12/01/2023