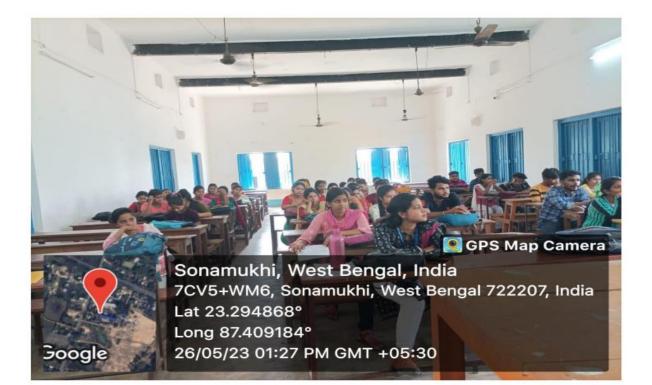

, Sonamukhi, West Bengal 722207, India Lat 23.296672° Long 87.408617° 23/01/23 09:54 AM GMT +05:30

Google

#### **Celebration of Republic Day**

#### Date-26/01/2023





#### **Celebration of International Mother Language Day**

#### Date- 21/02/2023



### Celebration of International Women's Day Date- 08/03/2023 celebrated on 09/03/2023





# Celebration of Rabindra Jayanti Date- 9/5/2023 and 10/05/2023



Students of Sonamukhi College celebrated Rabindra Jayanti & Bengali Barshabaran through online mode on 10/05/2023 YouTube link: https://youtu.be/9kTmHRHJW6A



Students of Sonamukhi College celebrated Rabindra Jayanti & Bengali Barshabaran through online mode on 10/05/2023 YouTube link: https://youtu.be/9kTmHRHJW6A



#### **Celebration of Nazrul Jayanti**

#### Date- 26/05/2023





#### **Celebration of World environment day**

#### Date- 05/06/23







#### International Yoga Day Celebration Date- 21/06/2023



Sonamukhi, West Bengal, India N114 PATJORE, Sonamukhi, West Bengal 722207, India Lat 23.294793° Long 87.409022° 21/06/23 08:31 AM

Google

GPS Map Camera