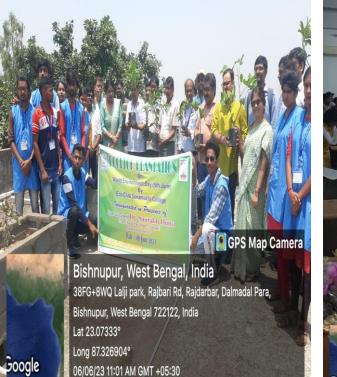

/01/23 09:54 AM GMT +05:30

Google

#### **Celebration of Republic Day**

#### Date-26/01/2023





#### **Celebration of International Mother Language Day**

#### Date- 21/02/2023



### Celebration of International Women's Day Date- 08/03/2023 celebrated on 09/03/2023





# Celebration of Rabindra Jayanti Date- 9/5/2023 and 10/05/2023



Students of Sonamukhi College celebrated Rabindra Jayanti & Bengali Barshabaran through online mode on 10/05/2023 YouTube link: https://youtu.be/9kTmHRHJW6A



Students of Sonamukhi College celebrated Rabindra Jayanti & Bengali Barshabaran through online mode on 10/05/2023 YouTube link: https://youtu.be/9kTmHRHJW6A



#### **Celebration of Nazrul Jayanti**

#### Date- 26/05/2023





#### **Celebration of World environment day**

#### Date- 05/06/23







#### International Yoga Day Celebration Date- 21/06/2023



Sonamukhi, West Bengal, India N114 PATJORE, Sonamukhi, West Bengal 722207, India Lat 23.294793° Long 87.409022° 21/06/23 08:31 AM

Google

GPS Map Camera