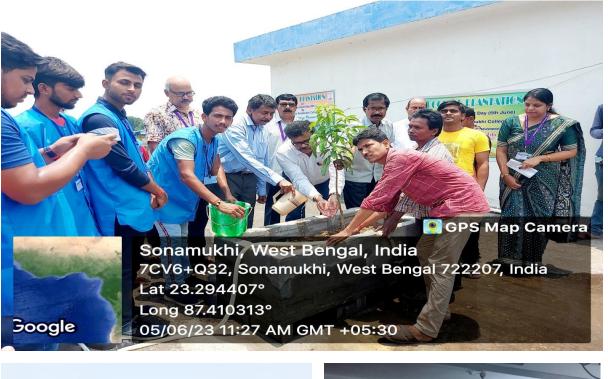

23/01/23 09:54 AM GMT +05:30

Google

#### **Celebration of Republic Day**

#### Date-26/01/2023





#### **Celebration of International Mother Language Day**

#### Date- 21/02/2023



### Celebration of International Women's Day Date- 08/03/2023 celebrated on 09/03/2023





# Celebration of Rabindra Jayanti Date- 9/5/2023 and 10/05/2023



Students of Sonamukhi College celebrated Rabindra Jayanti & Bengali Barshabaran through online mode on 10/05/2023 YouTube link: https://youtu.be/9kTmHRHJW6A



Students of Sonamukhi College celebrated Rabindra Jayanti & Bengali Barshabaran through online mode on 10/05/2023 YouTube link: https://youtu.be/9kTmHRHJW6A



#### **Celebration of Nazrul Jayanti**

#### Date- 26/05/2023





#### **Celebration of World environment day**

#### Date- 05/06/23







#### International Yoga Day Celebration Date- 21/06/2023



Sonamukhi, West Bengal, India N114 PATJORE, Sonamukhi, West Bengal 722207, India Lat 23.294793° Long 87.409022° 21/06/23 08:31 AM

Google

GPS Map Camera