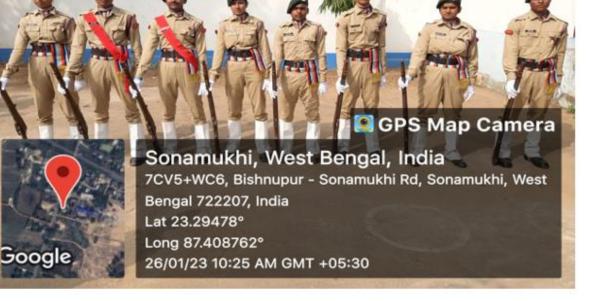

ndation day celebration

#### Date-17/08/2022

Sonamukhi, West Bengal, India N114 PATJORE, Sonamukhi, West Bengal 722207, India Lat 23.294883° Long 87.409233° 17/08/22 12:37 PM

GPS Map Camera

1 10 0 10 Va

alle g



#### **Celebration of NSS day**

Date- 24/9/2022





#### Birthday celebration of Pandit Ishwar Chandra Vidyasagar

#### Date- 26/9/23



#### World AIDS day

#### Date- 01/12/2023





## Celebration of Youth Day (Birthday of Swami Vivekananda)

#### Date-12/01/2023







#### **Celebration of Netaji Birthday**

#### Date-23/01/2023

GPS Map Camera

Sonamukhi, West Bengal, India sonamukhi college, 7CW5+QM3, Sonamukhi, West Bengal 722207, India Lat 23.296672° Long 87.408617° 23/01/23 09:54 AM GMT +05:30

Google

#### **Celebration of Republic Day**

#### Date-26/01/2023





#### **Celebration of International Mother Language Day**

#### Date- 21/02/2023



### Celebration of International Women's Day Date- 08/03/2023 celebrated on 09/03/2023





# Celebration of Rabindra Jayanti Date- 9/5/2023 and 10/05/2023



Students of Sonamukhi College celebrated Rabindra Jayanti & Bengali Barshabaran through online mode on 10/05/2023 YouTube link: https://youtu.be/9kTmHRHJW6A



Students of Sonamukhi College celebrated Rabindra Jayanti & Bengali Barshabaran through online mode on 10/05/2023 YouTube link: https://youtu.be/9kTmHRHJW6A



#### **Celebration of Nazrul Jayanti**

#### Date- 26/05/2023





#### **Celebration of World environment day**

#### Date- 05/06/23







#### International Yoga Day Celebration Date- 21/06/2023



Sonamukhi, West Bengal, India N114