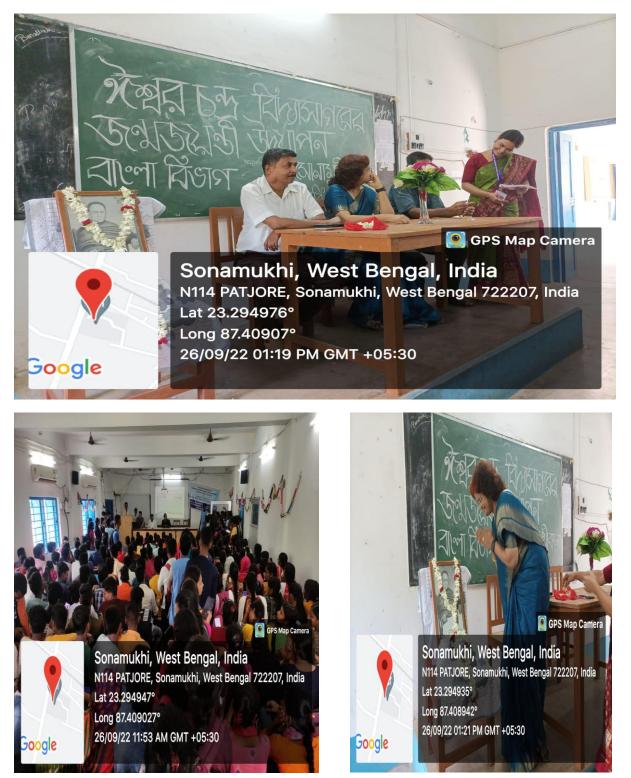

#### Birthday celebration of Pandit Ishwar Chandra Vidyasagar

#### Date- 26/9/23