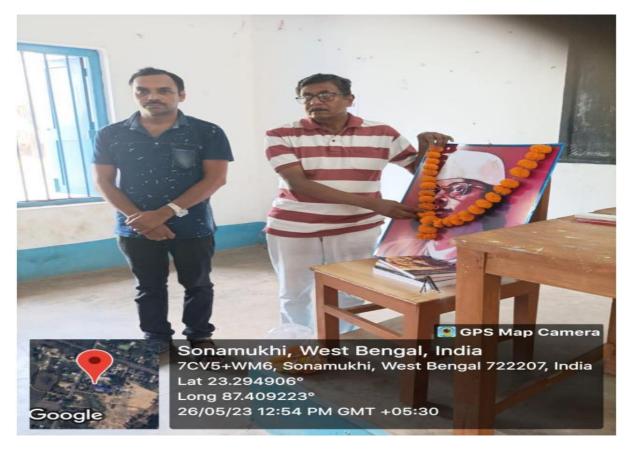

M3, Sonamukhi, West Bengal 722207, India Lat 23.296672° Long 87.408617° 23/01/23 09:54 AM GMT +05:30

Google

#### **Celebration of Republic Day**

#### Date-26/01/2023





#### **Celebration of International Mother Language Day**

#### Date- 21/02/2023



### Celebration of International Women's Day Date- 08/03/2023 celebrated on 09/03/2023





# Celebration of Rabindra Jayanti Date- 9/5/2023 and 10/05/2023



Students of Sonamukhi College celebrated Rabindra Jayanti & Bengali Barshabaran through online mode on 10/05/2023 YouTube link: https://youtu.be/9kTmHRHJW6A



Students of Sonamukhi College celebrated Rabindra Jayanti & Bengali Barshabaran through online mode on 10/05/2023 YouTube link: https://youtu.be/9kTmHRHJW6A



#### **Celebration of Nazrul Jayanti**

#### Date- 26/05/2023





#### **Celebration of World environment day**

#### Date- 05/06/23







#### International Yoga Day Celebration Date- 21/06/2023



Sonamukhi, West Bengal, India N114 PATJORE, Sonamukhi, West Bengal 722207, India Lat 23.294793° Long 87.409022° 21/06/23 08:31 AM

Google

GPS Map Camera