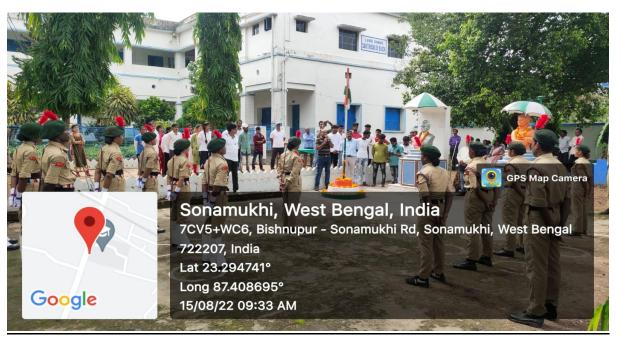

#### Independence Day celebration

#### Date-15/08/2022

#### **INDEPENDENCE DAY CELEBRATION (2022-23)**