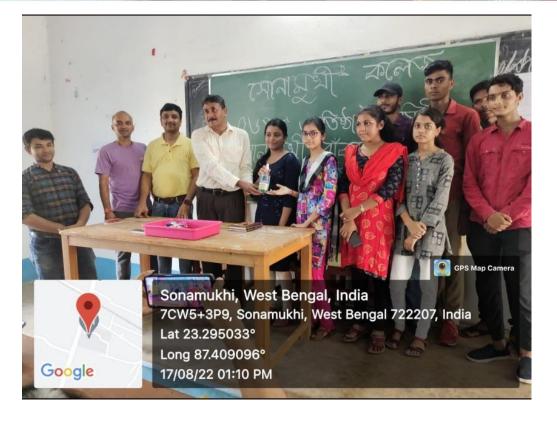

#### College foundation day celebration

#### Date-17/08/2022

Sonamukhi, West Bengal, India N114 PATJORE, Sonamukhi, West Bengal 722207, India Lat 23.294883° Long 87.409233° 17/08/22 12:37 PM

GPS Map Camera

1 10 0 10 Va

alle g