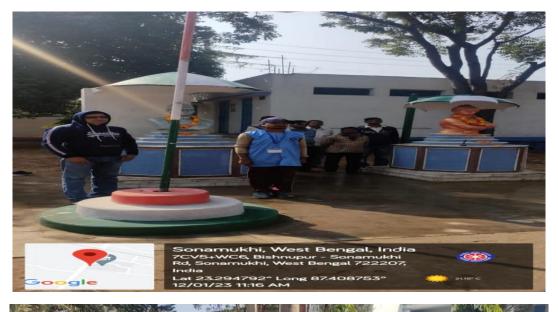

## Celebration of Youth Day (Birthday of Swami Vivekananda)

#### Date-12/01/2023