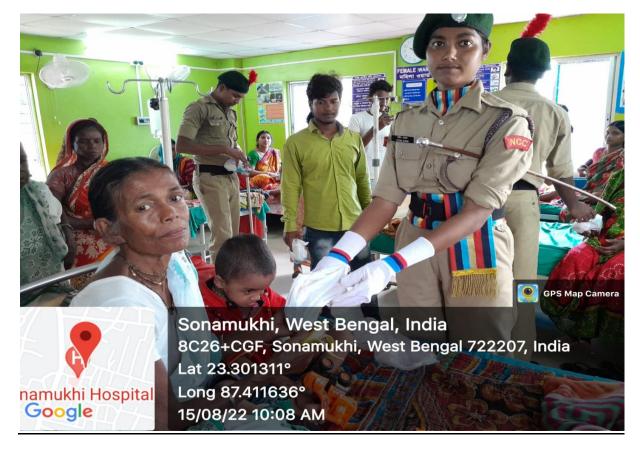

# 7.1.11

# The Institute celebrates/organizes national and international commemorative days, events and festivals

#### **Celebration of Baishe Shrabon**

#### **Remembrance of Rabindranath Tagore**

#### Date- 8/8/2022





#### Independence Day celebration

#### Date-15/08/2022

#### **INDEPENDENCE DAY CELEBRATION (2022-23)**



#### FRUIT DISTRIBUTION AT SONAMUKHI HOSPITAL ON INDEPENDENCE DAY



#### College foundation day celebration

#### Date-17/08/2022

Sonamukhi, West Bengal, India N114 PATJORE, Sonamukhi, West Bengal 722207, India Lat 23.294883° Long 87.409233° 17/08/22 12:37 PM

GPS Map Camera

1 10 0 10 Va

alle g



#### **Celebration of NSS day**

Date- 24/9/2022





#### Birthday celebration of Pandit Ishwar Chandra Vidyasagar

#### Date- 26/9/23



#### World AIDS day

#### Date- 01/12/2023





## Celebration of Youth Day (Birthday of Swami Vivekananda)

#### Date-12/01/2023







#### **Celebration of Netaji Birthday**

#### Date-23/01/2023

GPS Map Camera

Sonamukhi, West Bengal, India sonamukhi college, 7CW5+QM3, Sonamukhi, West Bengal 722207, India Lat 23.296672° Long 87.408617° 23/01/23 09:54 AM GMT +05:30

Google

#### **Celebration of Republic Day**

#### D