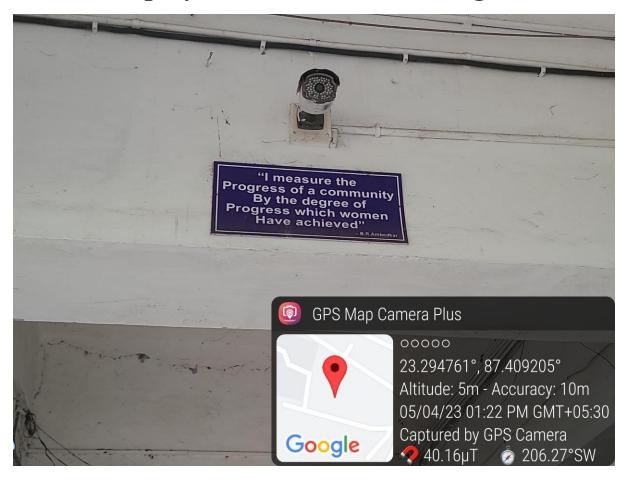

## **Display of Motivational Thoughts**

#### CAMPUS CODE OF CONDUCT FOR STUDENTS Sonamukhi College, Sonamukhi, Bankura

- 1. Any types of ragging is prohibited within the College campus and in such cases, students may drop a written complaint in the Complain Drop Box of the College. If found guilty the Institution suspends the concerned students.
- 2. Duty of every student is to attend their classes punctually and regularly as attendance of 75% working days is a compulsory measure and cheating or copying during examinations is forbidden.
- 3. During the college hour's unnecessary gossip, loitering, smoking, drinking alcohol, using cell phones is strictly prohibited.
- 4. No capitation fee is allowed in the college.
- 5. Grievance redressal mechanism of the college is so rigid to control any types of nuisance, social discrimination within the college premises.
- The College Governing Body, the Principal and the Grievance Redressal Cell, Vishakha Cell is strict to control the serious breaches of discipline, misconduct and sexual harassment.
- 7. Academic dishonesty is forbidden and the students are expected to uphold integrity to reach the educational goals.
- 8. Students are to follow the quotes from inspirational philosophers as affixed on college walls