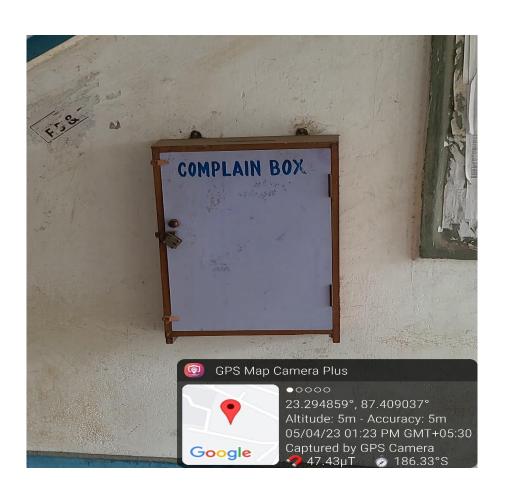

## Display of helpline mails and complain box

#### CAMPUS CODE OF CONDUCT FOR STUDENTS Sonamukhi College, Sonamukhi, Bankura

- 1. Any types of ragging is prohibited within the College campus and in such cases, students may drop a written complaint in the Complain Drop Box of the College. If found guilty the Institution suspends the concerned students.
- 2. Duty of every student is to attend their classes punctually and regularly as attendance of 75% working days is a compulsory measure and cheating or copying during examinations is forbidden.
- 3. During the college hour's unnecessary gossip, loitering, smoking, drinking alcohol, using cell phones is strictly prohibited.
- 4. No capitation fee is allowed in the college.
- 5. Grievance redressal mechanism of the college is so rigid to control any types of nuisance, social discrimination within the college premises.
- The College Governing Body, the Principal and the Grievance Redressal Cell, Vishakha Cell is strict to control the serious breaches of discipline, misconduct and sexual harassment.
- 7. Academic dishonesty is forbidden and the students are expected to uphold integrity to reach the educational goals.
- 8. Students are to follow the quotes from inspirational philosophers as affixed on college walls