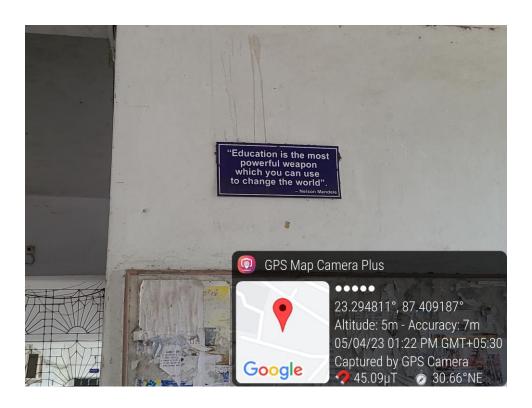

## **Display of Motivational Thoughts**

#### CAMPUS CODE OF CONDUCT FOR STUDENTS Sonamukhi College, Sonamukhi, Bankura

- 1. Any types of ragging is prohibited within the College campus and in such cases, students may drop a written complaint in the Complain Drop Box of the College. If found guilty the Institution suspends the concerned students.
- 2. Duty of every student is to attend their classes punctually and regularly as attendance of 75% working days is a compulsory measure and cheating or copying during examinations is forbidden.
- 3. During the college hour's unnecessary gossip, loitering, smoking, drinking alcohol, using cell phones is strictly prohibited.
- 4. No capitation fee is allowed in the college.
- 5. Grievance redressal mechanism of the college is so rigid to control any types of nuisance, social discrimination within the college premises.
- The College Governing Body, the Principal and the Grievance Redressal Cell, Vishakha Cell is strict to control the serious breaches of discipline, misconduct and sexual harassment.
- 7. Academic dishonesty is forbidden and the students are expected to uphold integrity to reach the educational goals.
- 8. Students are to follow the quotes from inspirational philosophers as affixed on college walls