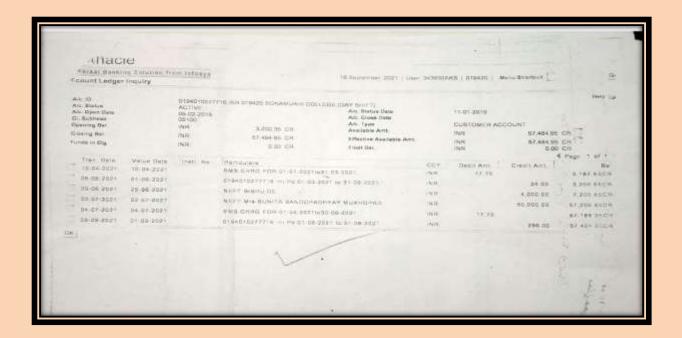

6.4.2

Funds / Grants received from nongovernment bodies, individuals, philanthropers during the last five years (not covered in Criterion III) (8)

# Academic Session 2021-2022

|         | year. ( 2020-21) (not covered in Criterion III) (8)      |                               |
|---------|----------------------------------------------------------|-------------------------------|
| Year    | Name of the non government funding agencies/ individuals | Funds/ Grants received in fts |
| 2020-21 | Dr. Sunita Bandopadhyay Mukhopadhyay                     | 50000                         |