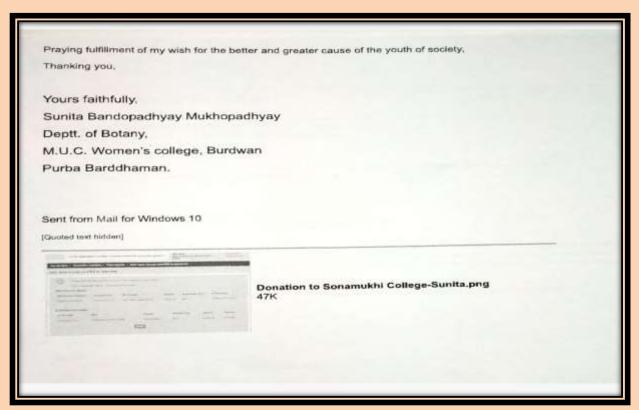

6.4.2

Funds / Grants received from nongovernment bodies, individuals, philanthropers during the last five years (not covered in Criterion III) (8)

# Academic Session 2021-2022

|         | year. ( 2020-21) (not covered in Criterion III) (8)      |                               |
|---------|----------------------------------------------------------|-------------------------------|
| Year    | Name of the non government funding agencies/ individuals | Funds/ Grants received in fts |
| 2020-21 | Dr. Sunita Bandopadhyay Mukhopadhyay                     | 50000                         |