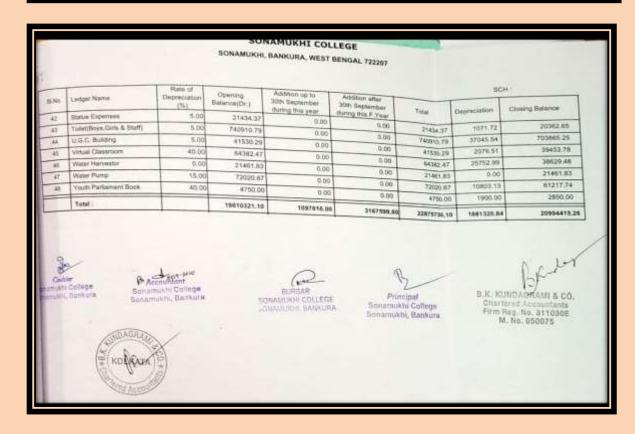

#### SONAMUKHI COLLEGE

BONAMUKHI, BANKURA, WEBT BENGAL 722207

|      | 1,365                                                                                                                                                                                                                                                                                                                                                                                                                                                                                                                                                                                                                                                                                                                                                                                                                                                                                                                                                                                                                                                                                                                                                                                                                                                                                                                                                                                                                                                                                                                                                                                                                                                                                                                                                                                                                                                                                                                                                                                                                                                                                                                          | Florisi of           | Operang       | Addition up to                     |                                  |             | 9C8                                     | 11 (4)                                  |
|------|--------------------------------------------------------------------------------------------------------------------------------------------------------------------------------------------------------------------------------------------------------------------------------------------------------------------------------------------------------------------------------------------------------------------------------------------------------------------------------------------------------------------------------------------------------------------------------------------------------------------------------------------------------------------------------------------------------------------------------------------------------------------------------------------------------------------------------------------------------------------------------------------------------------------------------------------------------------------------------------------------------------------------------------------------------------------------------------------------------------------------------------------------------------------------------------------------------------------------------------------------------------------------------------------------------------------------------------------------------------------------------------------------------------------------------------------------------------------------------------------------------------------------------------------------------------------------------------------------------------------------------------------------------------------------------------------------------------------------------------------------------------------------------------------------------------------------------------------------------------------------------------------------------------------------------------------------------------------------------------------------------------------------------------------------------------------------------------------------------------------------------|----------------------|---------------|------------------------------------|----------------------------------|-------------|-----------------------------------------|-----------------------------------------|
| KN0  | Ledger Name                                                                                                                                                                                                                                                                                                                                                                                                                                                                                                                                                                                                                                                                                                                                                                                                                                                                                                                                                                                                                                                                                                                                                                                                                                                                                                                                                                                                                                                                                                                                                                                                                                                                                                                                                                                                                                                                                                                                                                                                                                                                                                                    | Osprenistine:<br>(%) | Malainos(De ) | 30th September<br>Huring this year | Artition other<br>30th September | Timal       | Depreciation                            | Closing Balance                         |
| 1    | Air Conditioner                                                                                                                                                                                                                                                                                                                                                                                                                                                                                                                                                                                                                                                                                                                                                                                                                                                                                                                                                                                                                                                                                                                                                                                                                                                                                                                                                                                                                                                                                                                                                                                                                                                                                                                                                                                                                                                                                                                                                                                                                                                                                                                | 15.00                | 335501.37     | 0.00                               | thring this If Year              |             |                                         |                                         |
| 2    | Star Code Machine                                                                                                                                                                                                                                                                                                                                                                                                                                                                                                                                                                                                                                                                                                                                                                                                                                                                                                                                                                                                                                                                                                                                                                                                                                                                                                                                                                                                                                                                                                                                                                                                                                                                                                                                                                                                                                                                                                                                                                                                                                                                                                              | 15:00                | 1582.03       | 0.00                               | 0.00                             | 536103.17   | 00205-10                                | 454835-39                               |
| -    | (Litrary)<br>Senoti                                                                                                                                                                                                                                                                                                                                                                                                                                                                                                                                                                                                                                                                                                                                                                                                                                                                                                                                                                                                                                                                                                                                                                                                                                                                                                                                                                                                                                                                                                                                                                                                                                                                                                                                                                                                                                                                                                                                                                                                                                                                                                            | -                    | 100           | 9590                               | 0.00                             | 1582.03     | 237.30                                  | 1344.73                                 |
| 3    | 31000                                                                                                                                                                                                                                                                                                                                                                                                                                                                                                                                                                                                                                                                                                                                                                                                                                                                                                                                                                                                                                                                                                                                                                                                                                                                                                                                                                                                                                                                                                                                                                                                                                                                                                                                                                                                                                                                                                                                                                                                                                                                                                                          | 10.00                | 149793.95     | 0.00                               | 100446.00                        |             | 000000000000000000000000000000000000000 | *************************************** |
| 4    | Sook Serk.                                                                                                                                                                                                                                                                                                                                                                                                                                                                                                                                                                                                                                                                                                                                                                                                                                                                                                                                                                                                                                                                                                                                                                                                                                                                                                                                                                                                                                                                                                                                                                                                                                                                                                                                                                                                                                                                                                                                                                                                                                                                                                                     | 40.93                | 307905.79     | 0.00                               |                                  | 256233.05   | 20001.40                                | 230232.66                               |
| . 6  | Soundary Wall                                                                                                                                                                                                                                                                                                                                                                                                                                                                                                                                                                                                                                                                                                                                                                                                                                                                                                                                                                                                                                                                                                                                                                                                                                                                                                                                                                                                                                                                                                                                                                                                                                                                                                                                                                                                                                                                                                                                                                                                                                                                                                                  | 5.00                 | A29896.00     | 0.00                               | 0.00                             | 302905.75   | 121182.30                               | 161743.46                               |
|      | Building                                                                                                                                                                                                                                                                                                                                                                                                                                                                                                                                                                                                                                                                                                                                                                                                                                                                                                                                                                                                                                                                                                                                                                                                                                                                                                                                                                                                                                                                                                                                                                                                                                                                                                                                                                                                                                                                                                                                                                                                                                                                                                                       | 5.00                 | 6779296.33    |                                    | 0.00                             | 425000 N/I  | 21434.93                                | 407283.76                               |
| 1    | Building & Street wholes                                                                                                                                                                                                                                                                                                                                                                                                                                                                                                                                                                                                                                                                                                                                                                                                                                                                                                                                                                                                                                                                                                                                                                                                                                                                                                                                                                                                                                                                                                                                                                                                                                                                                                                                                                                                                                                                                                                                                                                                                                                                                                       | 0.00                 | 0.00          | 0.00                               | 2583-0.00                        | 6804930.32  | 300008-27                               | 6495325.06                              |
|      | F9-F15                                                                                                                                                                                                                                                                                                                                                                                                                                                                                                                                                                                                                                                                                                                                                                                                                                                                                                                                                                                                                                                                                                                                                                                                                                                                                                                                                                                                                                                                                                                                                                                                                                                                                                                                                                                                                                                                                                                                                                                                                                                                                                                         |                      | 0.00          | 8.00                               | 1793018.00                       | 1793010.00  | 0.00                                    | 1793016.00                              |
|      | Dukting & Street above<br>Oppnosesses                                                                                                                                                                                                                                                                                                                                                                                                                                                                                                                                                                                                                                                                                                                                                                                                                                                                                                                                                                                                                                                                                                                                                                                                                                                                                                                                                                                                                                                                                                                                                                                                                                                                                                                                                                                                                                                                                                                                                                                                                                                                                          | 6.00                 | 0.00          | 0.00                               | 1/20/27                          | 11.5000.00  | 30000                                   |                                         |
| 3    | Butting (MF Fund)                                                                                                                                                                                                                                                                                                                                                                                                                                                                                                                                                                                                                                                                                                                                                                                                                                                                                                                                                                                                                                                                                                                                                                                                                                                                                                                                                                                                                                                                                                                                                                                                                                                                                                                                                                                                                                                                                                                                                                                                                                                                                                              | 5.00                 |               | Service                            | 347721.00                        | 347721.00   | 0.00                                    | 347721.00                               |
| 10   | Building (Student Urrow)                                                                                                                                                                                                                                                                                                                                                                                                                                                                                                                                                                                                                                                                                                                                                                                                                                                                                                                                                                                                                                                                                                                                                                                                                                                                                                                                                                                                                                                                                                                                                                                                                                                                                                                                                                                                                                                                                                                                                                                                                                                                                                       | 5.00                 | 590532.04     | 0.00                               | 0.00                             | 200333.04   | 14011.00                                | 286220.44                               |
|      | fat Floor)                                                                                                                                                                                                                                                                                                                                                                                                                                                                                                                                                                                                                                                                                                                                                                                                                                                                                                                                                                                                                                                                                                                                                                                                                                                                                                                                                                                                                                                                                                                                                                                                                                                                                                                                                                                                                                                                                                                                                                                                                                                                                                                     |                      | 10066.77      | 0.00                               | 8.00                             | 16965.77    | 948.29                                  | 10017.48                                |
| 11.  | (Student Urinal)                                                                                                                                                                                                                                                                                                                                                                                                                                                                                                                                                                                                                                                                                                                                                                                                                                                                                                                                                                                                                                                                                                                                                                                                                                                                                                                                                                                                                                                                                                                                                                                                                                                                                                                                                                                                                                                                                                                                                                                                                                                                                                               | 5.00                 | 4105.11       | 10000                              |                                  |             | 1111122                                 | 100,17,48                               |
| 12   | C.C. TV Installation                                                                                                                                                                                                                                                                                                                                                                                                                                                                                                                                                                                                                                                                                                                                                                                                                                                                                                                                                                                                                                                                                                                                                                                                                                                                                                                                                                                                                                                                                                                                                                                                                                                                                                                                                                                                                                                                                                                                                                                                                                                                                                           | 19.00                |               | 0.00                               | 0.00                             | 4105.11     | 206.36                                  | 3899.365                                |
| - 13 | Certiser Building                                                                                                                                                                                                                                                                                                                                                                                                                                                                                                                                                                                                                                                                                                                                                                                                                                                                                                                                                                                                                                                                                                                                                                                                                                                                                                                                                                                                                                                                                                                                                                                                                                                                                                                                                                                                                                                                                                                                                                                                                                                                                                              | 0.00                 |               |                                    | 9.10                             | 210342.23   | 31551.33                                | 179790.00                               |
| 1,54 | Computer & Accessaries                                                                                                                                                                                                                                                                                                                                                                                                                                                                                                                                                                                                                                                                                                                                                                                                                                                                                                                                                                                                                                                                                                                                                                                                                                                                                                                                                                                                                                                                                                                                                                                                                                                                                                                                                                                                                                                                                                                                                                                                                                                                                                         | 40.00                | 11200122      | 0.00                               | 0.00                             | 1286123.36  | 0.00                                    | 1295123.35                              |
| 2.16 | Cultural Stage                                                                                                                                                                                                                                                                                                                                                                                                                                                                                                                                                                                                                                                                                                                                                                                                                                                                                                                                                                                                                                                                                                                                                                                                                                                                                                                                                                                                                                                                                                                                                                                                                                                                                                                                                                                                                                                                                                                                                                                                                                                                                                                 | 5.00                 | 1000017-2-100 | 111,0000,000                       | 307598.00                        | 1439177.00  | 500163.67                               | 931013.61                               |
| - 18 | Cycle Stanif                                                                                                                                                                                                                                                                                                                                                                                                                                                                                                                                                                                                                                                                                                                                                                                                                                                                                                                                                                                                                                                                                                                                                                                                                                                                                                                                                                                                                                                                                                                                                                                                                                                                                                                                                                                                                                                                                                                                                                                                                                                                                                                   |                      | 440001.00     | 9,44                               | 0.00                             | H20051 H0   |                                         |                                         |
| 17   | District Equation                                                                                                                                                                                                                                                                                                                                                                                                                                                                                                                                                                                                                                                                                                                                                                                                                                                                                                                                                                                                                                                                                                                                                                                                                                                                                                                                                                                                                                                                                                                                                                                                                                                                                                                                                                                                                                                                                                                                                                                                                                                                                                              | 5.0                  |               | 0.00                               | 0.00                             | 21000 AV DA | 100791-00                               | 779010.31                               |
| 19   | Design SSPL                                                                                                                                                                                                                                                                                                                                                                                                                                                                                                                                                                                                                                                                                                                                                                                                                                                                                                                                                                                                                                                                                                                                                                                                                                                                                                                                                                                                                                                                                                                                                                                                                                                                                                                                                                                                                                                                                                                                                                                                                                                                                                                    | 15.0                 | 199000        | 34200.00                           | 14773.00                         | 240070.30   |                                         | 854667.5                                |
| -    |                                                                                                                                                                                                                                                                                                                                                                                                                                                                                                                                                                                                                                                                                                                                                                                                                                                                                                                                                                                                                                                                                                                                                                                                                                                                                                                                                                                                                                                                                                                                                                                                                                                                                                                                                                                                                                                                                                                                                                                                                                                                                                                                | 15.0                 | 151246.14     | 0.00                               | 21.77                            | 101246.1    | 0.10.000.000                            | 205677.80                               |
|      | Extension (Sans) (C)                                                                                                                                                                                                                                                                                                                                                                                                                                                                                                                                                                                                                                                                                                                                                                                                                                                                                                                                                                                                                                                                                                                                                                                                                                                                                                                                                                                                                                                                                                                                                                                                                                                                                                                                                                                                                                                                                                                                                                                                                                                                                                           | 18.0                 | 62296.5       | 0.0                                |                                  |             | 4.4 (1964) 302                          | 128559.2                                |
| 30   | Fundamental CATA                                                                                                                                                                                                                                                                                                                                                                                                                                                                                                                                                                                                                                                                                                                                                                                                                                                                                                                                                                                                                                                                                                                                                                                                                                                                                                                                                                                                                                                                                                                                                                                                                                                                                                                                                                                                                                                                                                                                                                                                                                                                                                               | -                    | 110000        |                                    | 0.00                             | 57296.5     | 7944.46                                 | 44452.0                                 |
| 18   | The state of the s | 10.0                 | 0 1395543.5   | 4 575420.0                         | 00.051181. 0                     | 1750083.8   | 4 30000                                 |                                         |
| dia. | - 000                                                                                                                                                                                                                                                                                                                                                                                                                                                                                                                                                                                                                                                                                                                                                                                                                                                                                                                                                                                                                                                                                                                                                                                                                                                                                                                                                                                                                                                                                                                                                                                                                                                                                                                                                                                                                                                                                                                                                                                                                                                                                                                          |                      |               |                                    | 0                                | 77 (1000)   | 4 105952.30                             | 1004131.4                               |

The Charles

(t) SONANURH COLLEGE SONANURH SANKURA

|                               |                          |                                | SONAMO                              | MANIOKHI CO                     | LLEGE                                               | -          |                 |                 |
|-------------------------------|--------------------------|--------------------------------|-------------------------------------|---------------------------------|-----------------------------------------------------|------------|-----------------|-----------------|
|                               |                          |                                | SUNAMUKH                            | I, BANKURA, WES                 | F BENGAL 722207                                     |            |                 |                 |
|                               |                          |                                |                                     |                                 |                                                     |            |                 |                 |
| 31.No                         | Ledger Name              | Rate of<br>Depreciation<br>(%) | Opening<br>Balance(Dr.)             | Addition up to<br>30% September | Addition offer<br>30th September                    |            | Depreciation    | Closing Balance |
| 21                            | Garden Expences          | 0.00                           | 55443.00                            | during this year                | thring this F.Year                                  | Total      | Depreciation    |                 |
| 22                            | Generator                | 15.00                          | #1959.75                            | 0.00                            | 0.00                                                | 65443.00   | 0.00            | 65443.00        |
| 23                            | Gymnasium (Assets)       | 10.00                          | 15889.78                            | 0.00                            | 0.00                                                | 81959.75   | 12293.96        | 89065.79        |
| 24                            | Health Home Building     | 5.00                           | 238911.79                           | 0.00                            | 0.00                                                | 15889.78   | 1588.98         | 14300.80        |
| 20                            | Inhustructure Building   | 0.00                           |                                     | 0.00                            | 0.00                                                | 236911.79  | 11945.59        | 226966.20       |
|                               | College New              | - 00                           | 0.00                                | 318639.00                       | 81286.00                                            | 409425.00  | 0.00            | 409925.00       |
| 26                            | Laboratory Equipment     | 15.00                          | 68788.57                            | 417287.00                       | ***************************************             |            |                 | 300,100,000,00  |
| 27                            | Language Laboratory      | 15.00                          | 20577.24                            | 0.00                            | 276057,00                                           | 762132.57  | 93615.61        | 668516.96       |
| 26                            | Lit. Equipments          | 15.00                          | 52452.74                            | 0.00                            | 0.00                                                | 20577.24   | 3086.59         | 17490.65        |
| 26:                           | Library Book Bank        | 40.00                          | 3124.45                             |                                 | 0.00                                                | 52452.74   | 7867,91         | 44584.83        |
| 30                            | Littery Books (SAP)      | 40.00                          | 9298.00                             | 0:00                            | 0.00                                                | 3124.45    | 1249.78         | 1874.67         |
| 31                            | Library Building         | 5.00                           | 1635745.77                          | 0.00                            | 0.00                                                | 1295.00    | 5719:20         | 5578.80         |
| n                             | Library Purchase - Books | 40.00                          | 0.00                                | 0.00                            | 0.00                                                | 1635745,77 | 81787.29        | 1553958.48      |
| 33                            | N.C.C. Firing Stands     | 5.00                           | 184583.14                           | 114902.00                       | 0.00                                                | 114802.00  | 45920.80        | 68881.20        |
| 34                            | N.S.S. Control           | 5.00                           | 16893.09                            | 0.00                            | 0.00                                                | 184583.14  | 9229.16         | 175353.96       |
| 35                            | Office Equipments        | 15.00                          |                                     | 0.00                            | 00.0                                                | 16893.09   | 844.65          | 16045.44        |
| ×                             | Play Gound               | 0.00                           | 74181.74                            | 0.00                            | 0.00                                                | 74181.74   | 11127.26        | 63054.48        |
| 37                            | S.A.C. Furniture         | 10.00                          | 78628.36                            | 0.00                            | 0.00                                                | 76628.36   | 0.00            | 76628.36        |
| 38                            | S.A.C. Grant (W.B)       | 40.00                          | 28981.00                            | 0.00                            | 0.00                                                | 28961.80   | 2898.18         | 26083.62        |
|                               | Library Book             | 40.00                          | 94870.25                            | 0.00                            | 0.00                                                | 94870.25   | 37948.10        | 56922 15        |
| n                             | Service Building         | 5.00                           | 55574.58                            | 0.00                            | 0.00                                                | ****       |                 |                 |
| 40.                           | Stage Source Syugers     | 15.00                          | 29641.42                            | 0.00                            | 0.00                                                | 55574.58   | 2778.73         | 12795.85        |
| 43                            | State Goust Branch NOTA  | 5.00                           | 313895.29                           | 0.00                            | 0.00                                                | 20641,42   | 3996.21         | 22645.21        |
|                               | Building (3)             | 1                              | 3.000.00                            | 0.00                            | 0.00                                                | 313895.28  | 15694,76        | 298200.52       |
| D.                            | - O Accord               |                                |                                     |                                 |                                                     |            |                 | 0 1             |
| Miler<br>Uni Coll<br>III. Dan | ene (le Accordinate      | 090.                           | BURSA<br>SONAMUKHI O<br>SONAMUKHI B | OLLEGE .                        | Principal<br>Sonamukhi College<br>Sonamukhi, Bankur |            | Chart<br>Firm F | INDADE NO STORE |