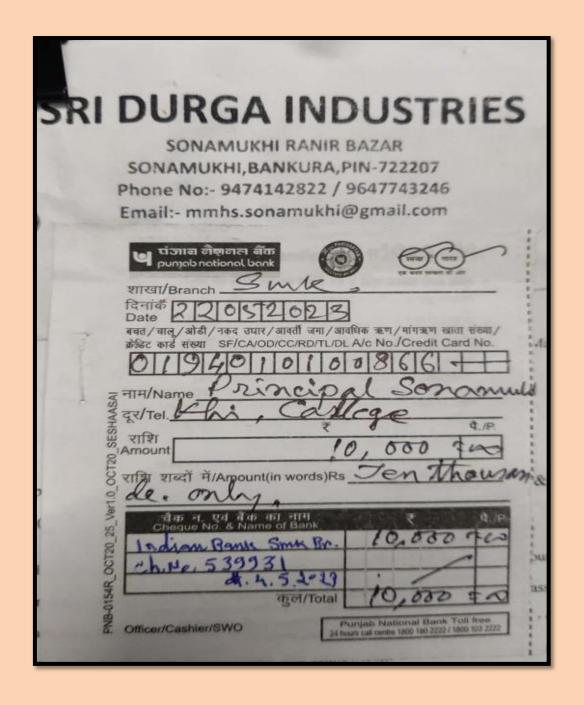

## Academic Session 2022-2023

| 022-2023. (not | ants received from non-government bodies, individuals, phil<br>covered in Criterion III) (8) | anthropers during the year    |
|----------------|----------------------------------------------------------------------------------------------|-------------------------------|
| Year           | Name of the non government funding agencies/ individuals                                     | Funds/ Grants received in Rs. |
| 2022-23        | Tapan Karmakar                                                                               | Rs.10000 thousand only        |

#### SONAMUKHI COLLEGE Durgapur-Bisnupur Rd, P.O. Sonamukhi, Dist. Bankura, Double Column Cashbook Date from: 24-05-2023 00:00:00 to 24-05-2023 00:00:00 Bank Debit Bank Cri Cash Debit Cash Credit V.Type Von Date Particulars. 0.00 23635 0.00 24-05-2023 17810.10 Opening Balance 100.00 24-05-2023 BKU caroliment fee 0.00 0.00 50.00 BKU Games & Sports fee. 24-05-2023 50.00 24-05-2023 BKU Processing fee 0.00 100.00 Establishment Fev 0.00 24-05-2023 0.00 200,00 24-05-2023 Late Fine 0.00 100000.00 0.00 24-05-2023 Donation (Others) fund 0.00 Receive from Tapun Karmakar for partial financial suport in the Seminer organised by the Souamuhhi Cullege Eco Club & Dept. Of Butany. Seminar Conf\_ShillDev\_Expenses College P 24-05-2023 Flex (3x2) 19 per & (6x3) 1 pe for All Departments Semantr & Exhibition on 04/05/2023Ch No. : 77/0619 238143. 24-05-2023 Day Total 17810;10 0.00 10500.00 17810.10 238143 24-05-2023 Total 0.00 10500.00 24-05-2023 Halance 17810.10 0.00 0.00 227643 Bursar Cashier Accountant Principal