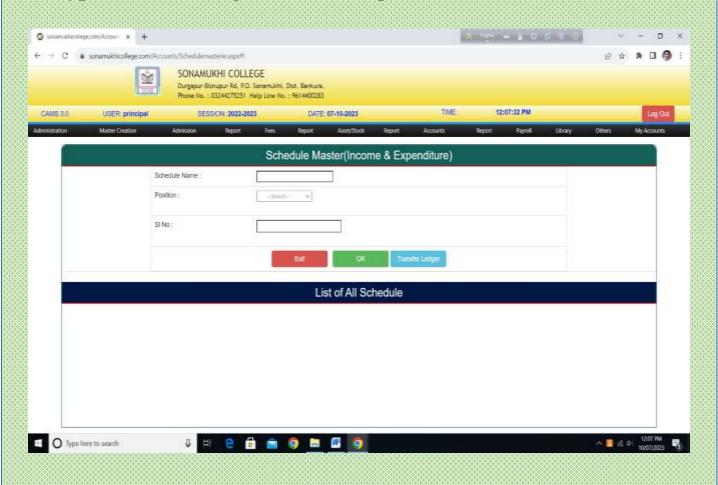

#### ACCOUNTS MANAGEMENT

- 1. Master creation for different Ledger
- 2. All types of Voucher Entry (Receipt, Payment, Contra, Journal Voucher)
- 3. Generation of Ledger Report
- 4. Generation of Cash Book
- 5. Daily Fees Collection Report
- 6. Generation of Balance Sheet
- 7. Generation of Receipts & Payment A/C
- 8. Generation of Income & Expenditure A/C
- 9. All types of Accounting Schedule & report
- Payment of salary to Teaching & Non-teaching Staff through HRMS under WBIFMS Portal, Govt. of West Bengal
- 11. Disbursement of pension through West Bengal e-pension portal for Teaching & Non-teaching Staff