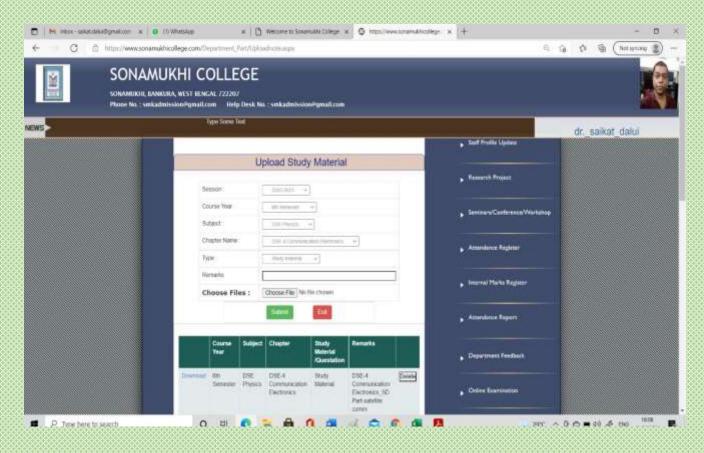

# Classroom Online (Academic activity)

- a. Taking online classes
- Providing study materials
- c. Online assignments
- d. Internal marks register

Principal Sonamukhi College P.O. Sonamukhi, Dr. Bankura

#### 2. Student Login

- a. Personal Profile
- b. Subject choice
- c. Payment of College Fees
- d. View Fees Details
- e. Application for Scholarship
- f. Downloading study materials
- g. Uploading assignments
- h. Joining in online classes