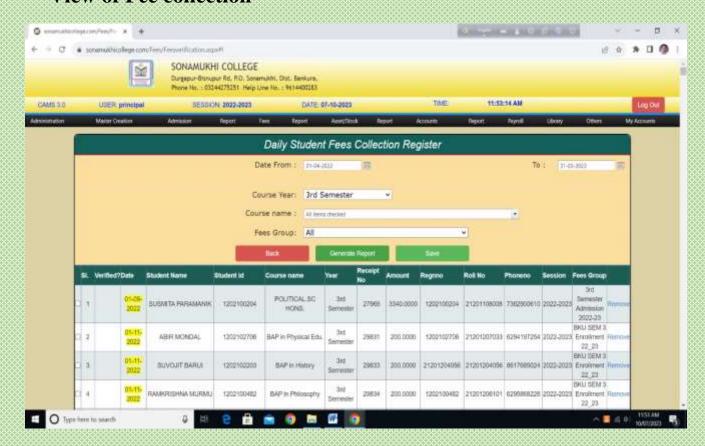

#### FEE MANAGEMENT

- 1. Set & View of fee types & Categories
- 2. View of Fee collection
- 3. Flexible methods for fee collection i.e. Cash and Online Payment Gateway.

Principal
Sonamukhi College
P.O. Sonamukhi, Dt- Bankura

#### ACCOUNTS MANAGEMENT

- 1. Master creation for different Ledger
- 2. All types of Voucher Entry (Receipt, Payment, Contra, Journal Voucher)
- 3. Generation of Ledger Report
- 4. Generation of Cash Book
- 5. Daily Fees Collection Report
- 6. Generation of Balance Sheet
- 7. Generation of Receipts & Payment A/C
- 8. Generation of Income & Expenditure A/C
- 9. All types of Accounting Schedule & report
- Payment of salary to Teaching & Non-teaching Staff through HRMS under WBIFMS Portal, Govt. of West Bengal
- 11. Disbursement of pension through West Bengal e-pension portal for Teaching & Non-teaching Staff