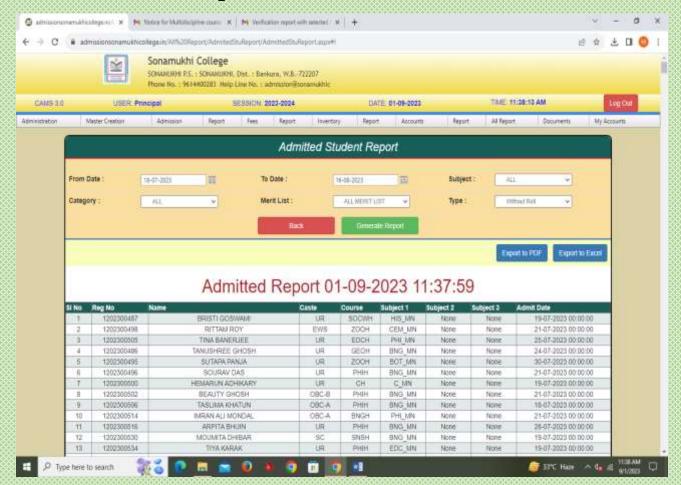

#### **COUNSELING & ADMISSION**

- 1. Brochure of the Institution.
- 2. Eligibility criteria setting in Online Admission Software
- 3. Online Application Form.
- SMS & E-mail alerts on specific matters in different times.
- 5. Category and Subject Wise Merit List generation.
- Admitted student report.
- 7. Collection of Admission fees through Online Payment Gateway