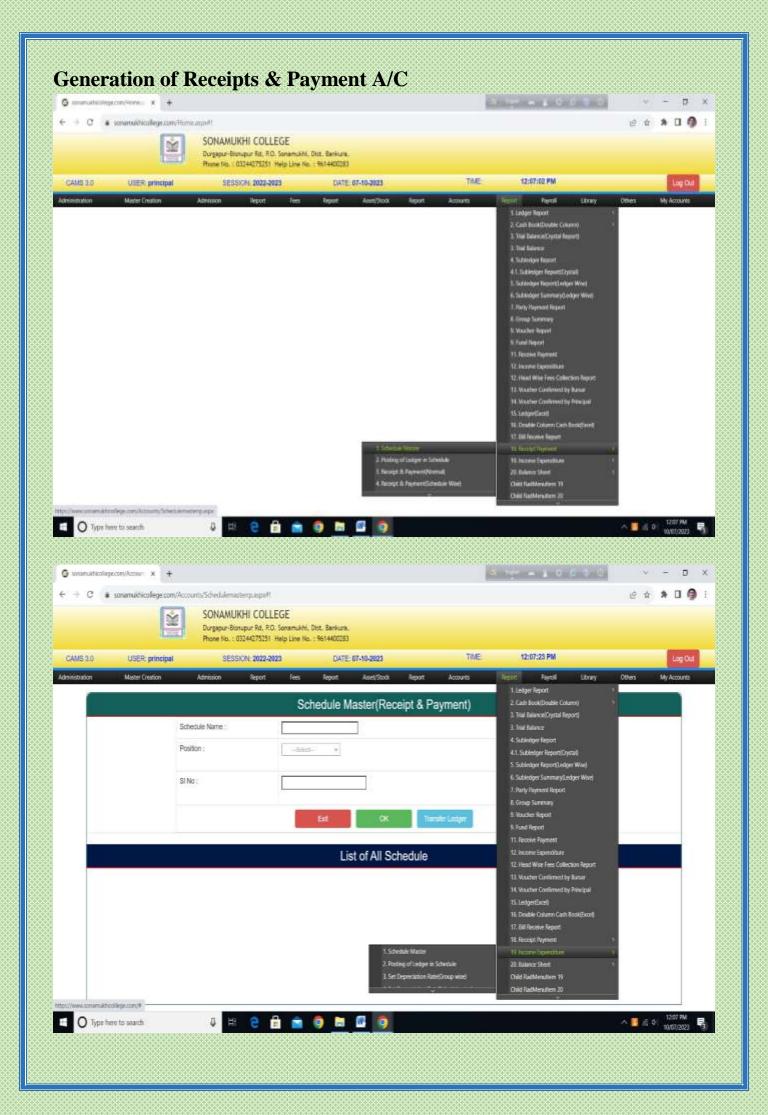

#### ACCOUNTS MANAGEMENT

- 1. Master creation for different Ledger
- 2. All types of Voucher Entry (Receipt, Payment, Contra, Journal Voucher)
- 3. Generation of Ledger Report
- 4. Generation of Cash Book
- 5. Daily Fees Collection Report
- 6. Generation of Balance Sheet
- 7. Generation of Receipts & Payment A/C
- 8. Generation of Income & Expenditure A/C
- 9. All types of Accounting Schedule & report
- Payment of salary to Teaching & Non-teaching Staff through HRMS under WBIFMS Portal, Govt. of West Bengal
- 11. Disbursement of pension through West Bengal e-pension portal for Teaching & Non-teaching Staff