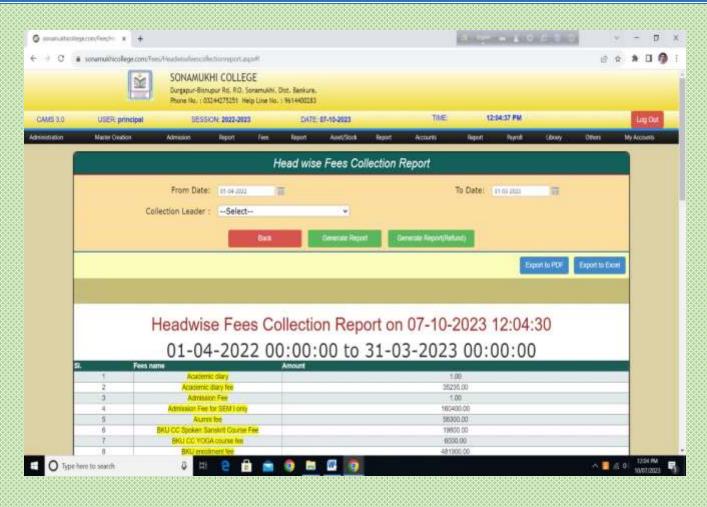

#### ACCOUNTS MANAGEMENT

- 1. Master creation for different Ledger
- 2. All types of Voucher Entry (Receipt, Payment, Contra, Journal Voucher)
- 3. Generation of Ledger Report
- 4. Generation of Cash Book
- 5. Daily Fees Collection Report
- 6. Generation of Balance Sheet
- 7. Generation of Receipts & Payment A/C
- 8. Generation of Income & Expenditure A/C
- 9. All types of Accounting Schedule & report
- Payment of salary to Teaching & Non-teaching Staff through HRMS under WBIFMS Portal, Govt. of West Bengal
- 11. Disbursement of pension through West Bengal e-pension portal for Teaching & Non-teaching Staff