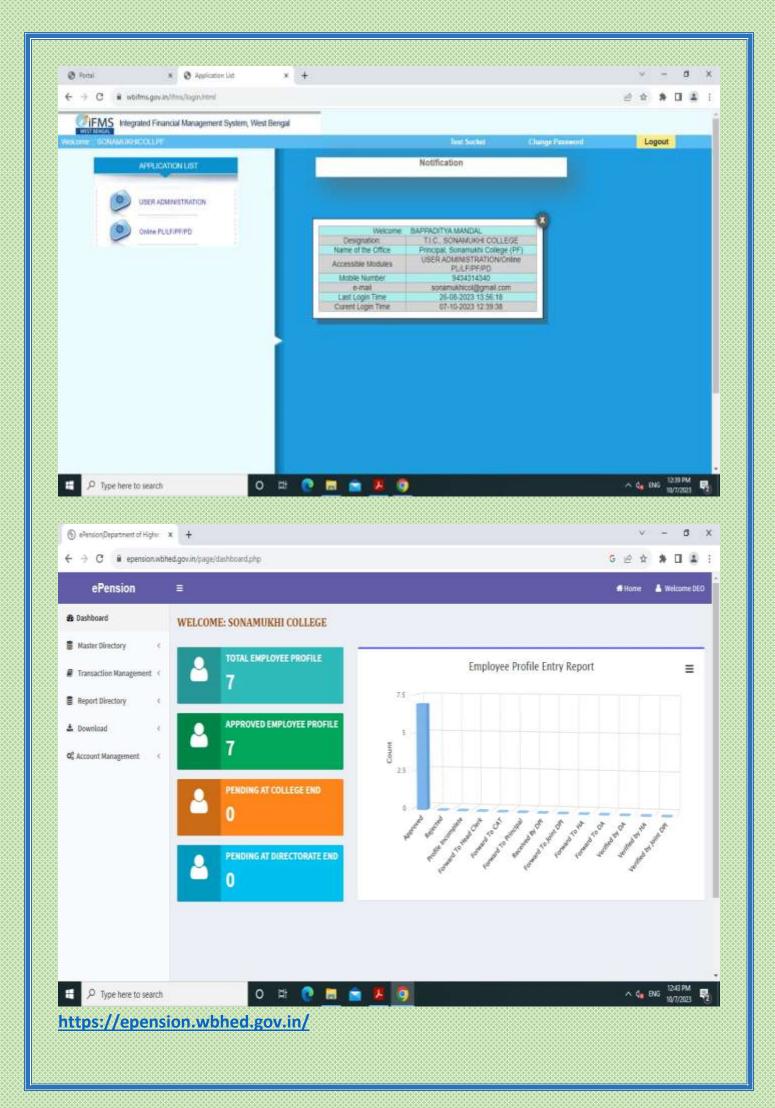

# SONAMUKHI COLLEGE P.O. - Sonamukhi, Dist. - Bankura, West Bengal, India - 722 207 MMC: R(2.37) 2016 - 351 Cycle

| Finance and<br>Accounts          | 1. MSS, Contact Details - "Talk of the Town" 4th Floor, 31 G.T. Road, Dhaidighi, Burdwan, GST: - 19CKOPK7479M1ZZ, Phone - 7407972243 Email - msspurulia@gmail.com | 2019 |  |
|----------------------------------|-------------------------------------------------------------------------------------------------------------------------------------------------------------------|------|--|
| Finance and Accounts             | 1.000000000000000000000000000000000000                                                                                                                            |      |  |
| Finance and<br>Accounts          | Disbursement of pension through West Bengal e-pension portal for Teaching & Non-teaching Staff                                                                    | 2019 |  |
| Student Admission<br>and Support |                                                                                                                                                                   |      |  |
| Student Admission and Support    | through BKU Portal.                                                                                                                                               |      |  |
| Examination                      | Student admit card generation, mark sheet generation, marks upload by teacher, review application, review result, etc. through BKU Portal.                        | 2017 |  |