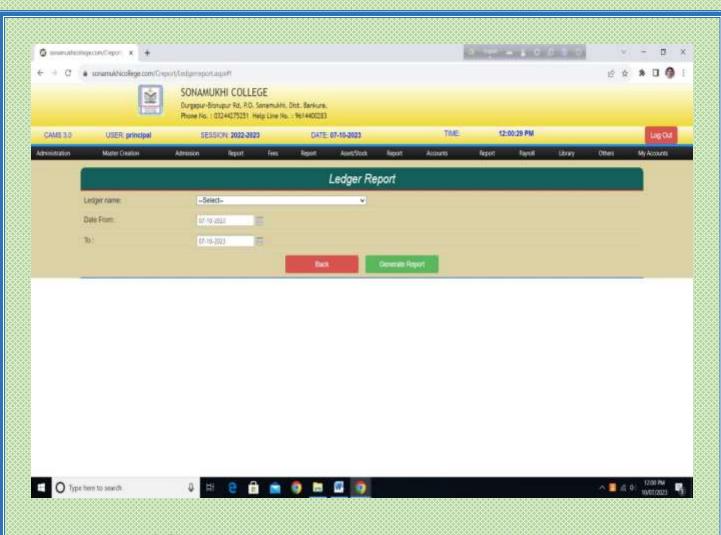

#### ACCOUNTS MANAGEMENT

- 1. Master creation for different Ledger
- 2. All types of Voucher Entry (Receipt, Payment, Contra, Journal Voucher)
- 3. Generation of Ledger Report
- 4. Generation of Cash Book
- 5. Daily Fees Collection Report
- 6. Generation of Balance Sheet
- 7. Generation of Receipts & Payment A/C
- 8. Generation of Income & Expenditure A/C
- 9. All types of Accounting Schedule & report
- Payment of salary to Teaching & Non-teaching Staff through HRMS under WBIFMS Portal, Govt. of West Bengal
- 11. Disbursement of pension through West Bengal e-pension portal for Teaching & Non-teaching Staff