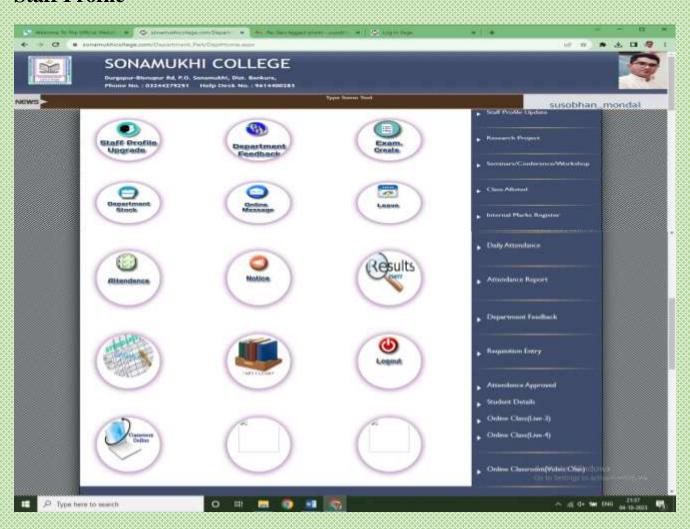

## 1. Teacher Login

a. Staff Profile

# Classroom Online (Academic activity)

- a. Taking online classes
- Providing study materials
- c. Online assignments
- d. Internal marks register

Principal Sonamukhi College P.O. Sonamukhi, Dr. Bankura