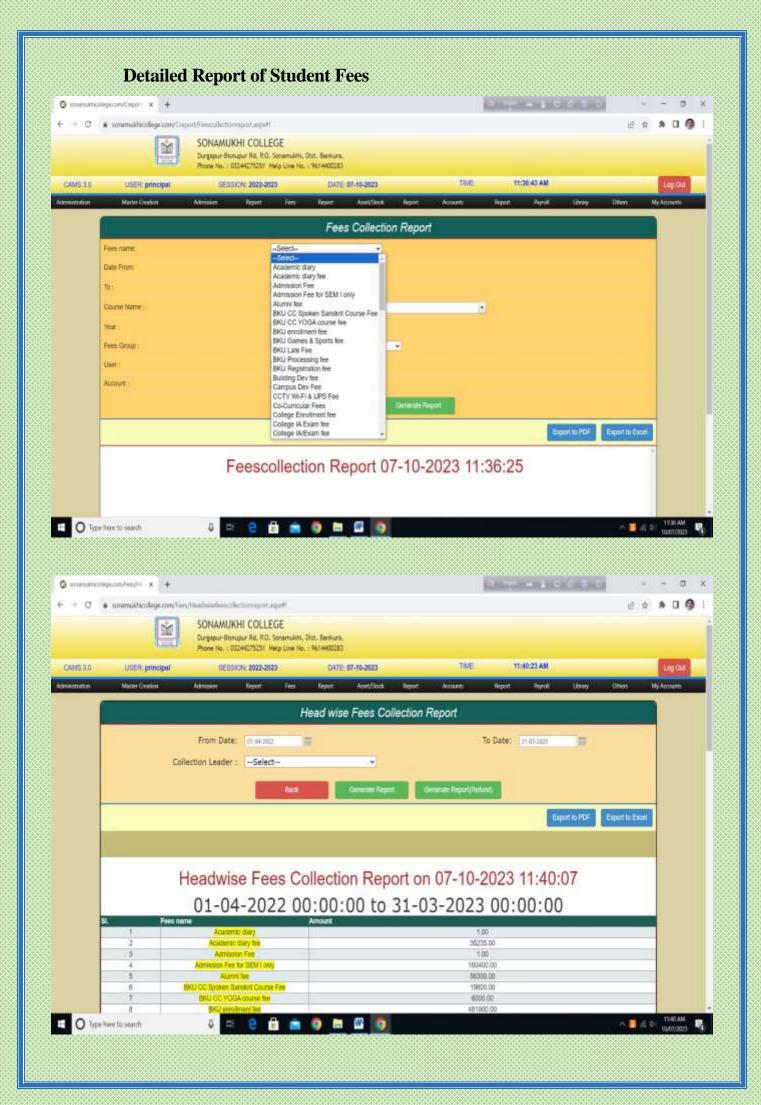

#### STUDENT INFORMATION SYSTEM

- Updating of student data into database along with Personal Detail, Category etc.
- 2. Academic Management
  - a. Stream wise / Subject wise
  - Roll Number Generation
  - c. Mailing & SMS to Students & Parents
- 3. Reports can be viewed & printed
  - a. Detailed Report of Student Fees
  - b. Student Data
  - c. Live Class Report

#### ACCOUNTS MANAGEMENT

- 1. Master creation for different Ledger
- 2. All types of Voucher Entry (Receipt, Payment, Contra, Journal Voucher)
- 3. Generation of Ledger Report
- 4. Generation of Cash Book
- 5. Daily Fees Collection Report
- 6. Generation of Balance Sheet
- 7. Generation of Receipts & Payment A/C
- 8. Generation of Income & Expenditure A/C
- 9. All types of Accounting Schedule & report
- Payment of salary to Teaching & Non-teaching Staff through HRMS under WBIFMS Portal, Govt. of West Bengal
- 11. Disbursement of pension through West Bengal e-pension portal for Teaching & Non-teaching Staff