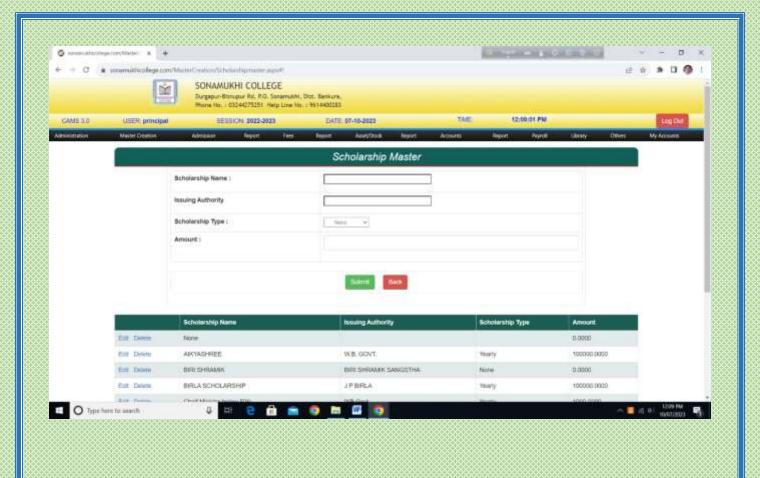

#### SCHOLARSHIP MANAGEMENT

- Student Wise Online Application for Scholarship.
- 2. Scholarship Type / Category wise student detailed reports.