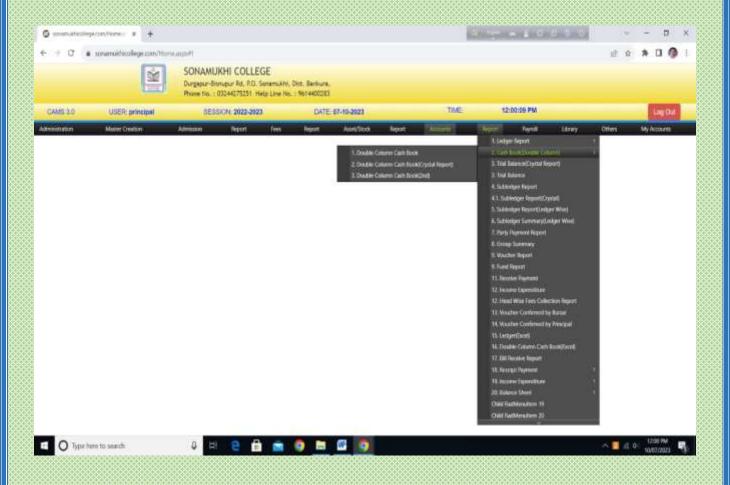

#### ACCOUNTS MANAGEMENT

- 1. Master creation for different Ledger
- 2. All types of Voucher Entry (Receipt, Payment, Contra, Journal Voucher)
- 3. Generation of Ledger Report
- 4. Generation of Cash Book
- 5. Daily Fees Collection Report
- 6. Generation of Balance Sheet
- 7. Generation of Receipts & Payment A/C
- 8. Generation of Income & Expenditure A/C
- 9. All types of Accounting Schedule & report
- Payment of salary to Teaching & Non-teaching Staff through HRMS under WBIFMS Portal, Govt. of West Bengal
- 11. Disbursement of pension through West Bengal e-pension portal for Teaching & Non-teaching Staff