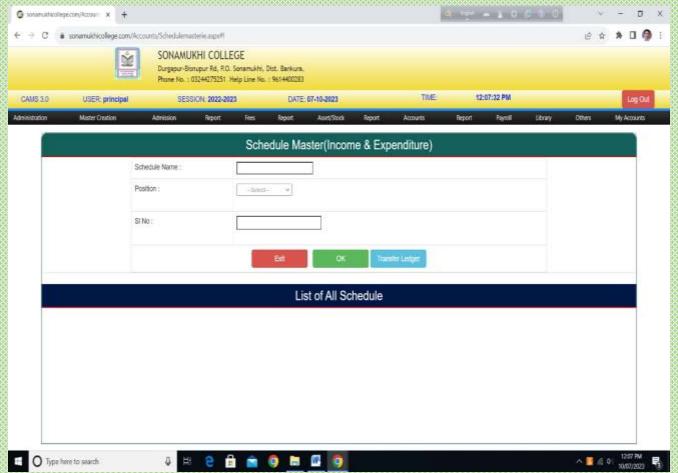

#### ACCOUNTS MANAGEMENT

- 1. Master creation for different Ledger
- 2. All types of Voucher Entry (Receipt, Payment, Contra, Journal Voucher)
- 3. Generation of Ledger Report
- 4. Generation of Cash Book
- 5. Daily Fees Collection Report
- 6. Generation of Balance Sheet
- 7. Generation of Receipts & Payment A/C
- 8. Generation of Income & Expenditure A/C
- 9. All types of Accounting Schedule & report
- Payment of salary to Teaching & Non-teaching Staff through HRMS under WBIFMS Portal, Govt. of West Bengal
- 11. Disbursement of pension through West Bengal e-pension portal for Teaching & Non-teaching Staff