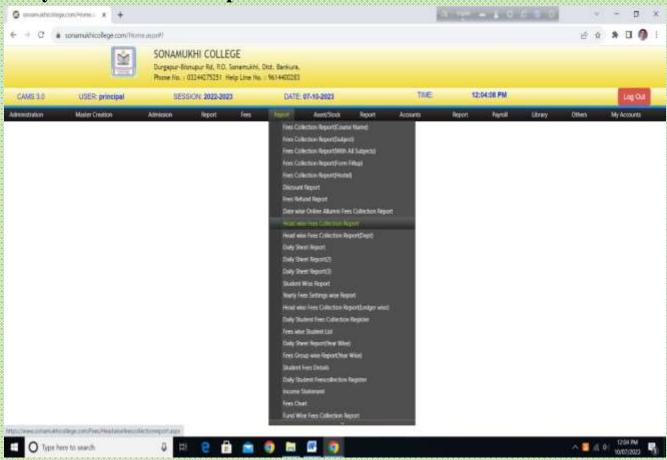

#### ACCOUNTS MANAGEMENT

- 1. Master creation for different Ledger
- 2. All types of Voucher Entry (Receipt, Payment, Contra, Journal Voucher)
- 3. Generation of Ledger Report
- 4. Generation of Cash Book
- 5. Daily Fees Collection Report
- 6. Generation of Balance Sheet
- 7. Generation of Receipts & Payment A/C
- 8. Generation of Income & Expenditure A/C
- 9. All types of Accounting Schedule & report
- Payment of salary to Teaching & Non-teaching Staff through HRMS under WBIFMS Portal, Govt. of West Bengal
- 11. Disbursement of pension through West Bengal e-pension portal for Teaching & Non-teaching Staff