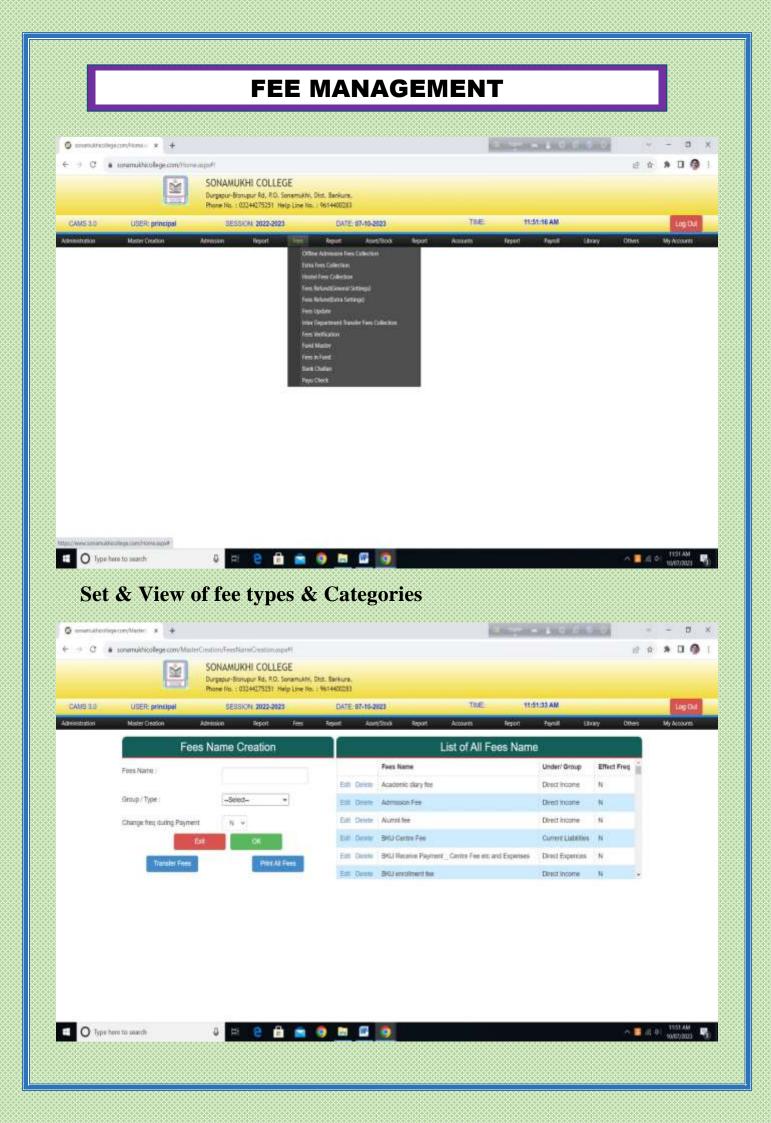

#### FEE MANAGEMENT

- 1. Set & View of fee types & Categories
- 2. View of Fee collection
- 3. Flexible methods for fee collection i.e. Cash and Online Payment Gateway.

Principal
Sonamukhi College
P.O. Sonamukhi, Dt- Bankura