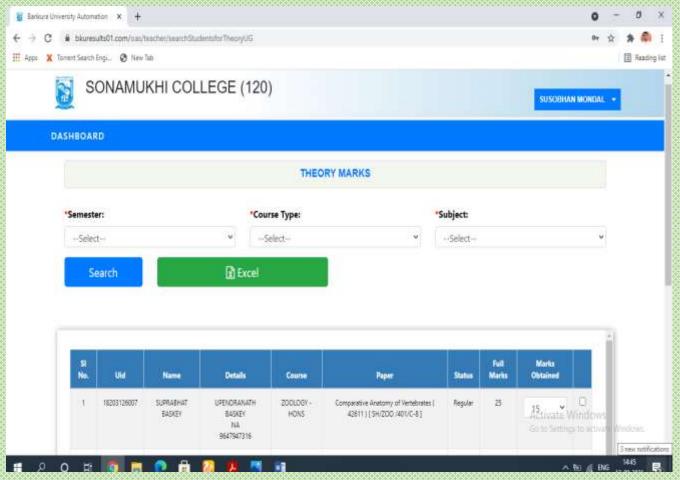

# EXAMINATION (\*\*\*Through BKU Portal)

- 1. DR Sheet Generation
- 2. Marks Submission
- 3. Mark Sheet Generation