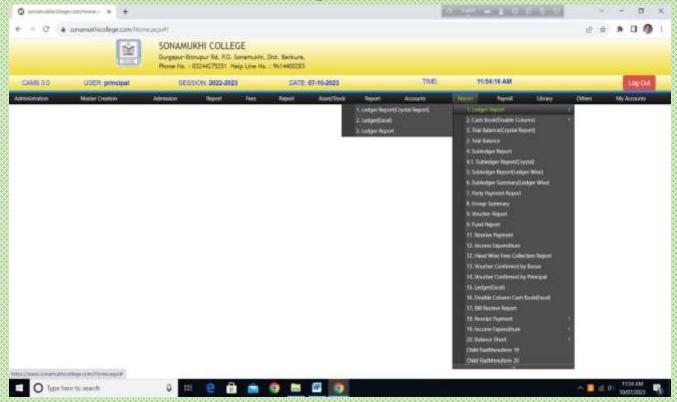

#### ACCOUNTS MANAGEMENT

- 1. Master creation for different Ledger
- 2. All types of Voucher Entry (Receipt, Payment, Contra, Journal Voucher)
- 3. Generation of Ledger Report
- 4. Generation of Cash Book
- 5. Daily Fees Collection Report
- 6. Generation of Balance Sheet
- 7. Generation of Receipts & Payment A/C
- 8. Generation of Income & Expenditure A/C
- 9. All types of Accounting Schedule & report
- Payment of salary to Teaching & Non-teaching Staff through HRMS under WBIFMS Portal, Govt. of West Bengal
- 11. Disbursement of pension through West Bengal e-pension portal for Teaching & Non-teaching Staff