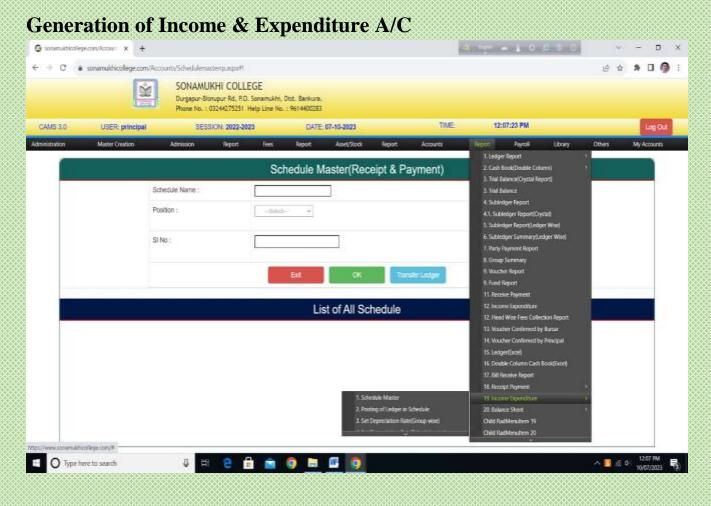

#### ACCOUNTS MANAGEMENT

- 1. Master creation for different Ledger
- 2. All types of Voucher Entry (Receipt, Payment, Contra, Journal Voucher)
- 3. Generation of Ledger Report
- 4. Generation of Cash Book
- 5. Daily Fees Collection Report
- 6. Generation of Balance Sheet
- 7. Generation of Receipts & Payment A/C
- 8. Generation of Income & Expenditure A/C
- 9. All types of Accounting Schedule & report
- Payment of salary to Teaching & Non-teaching Staff through HRMS under WBIFMS Portal, Govt. of West Bengal
- 11. Disbursement of pension through West Bengal e-pension portal for Teaching & Non-teaching Staff