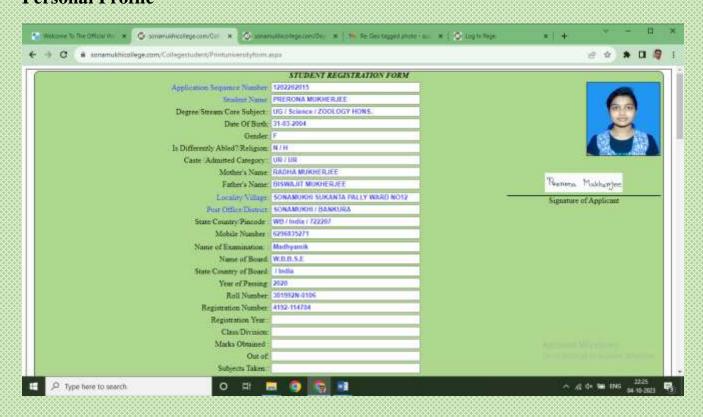

#### 2. Student Login

- a. Personal Profile
- b. Subject choice
- c. Payment of College Fees
- d. View Fees Details
- e. Application for Scholarship
- f. Downloading study materials
- g. Uploading assignments
- h. Joining in online classes