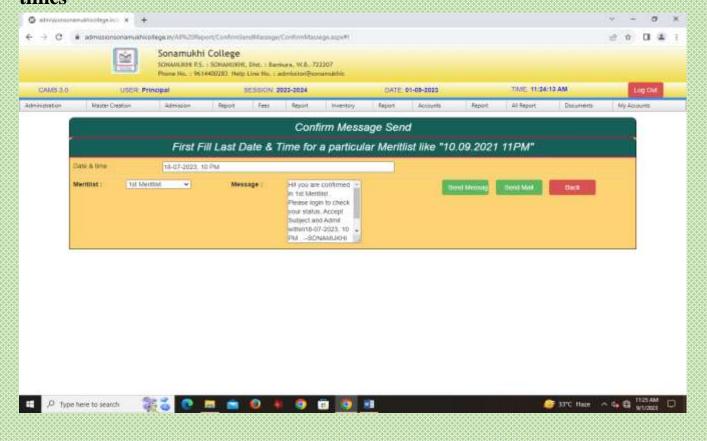

#### **COUNSELING & ADMISSION**

- 1. Brochure of the Institution.
- 2. Eligibility criteria setting in Online Admission Software
- 3. Online Application Form.
- SMS & E-mail alerts on specific matters in different times.
- 5. Category and Subject Wise Merit List generation.
- Admitted student report.
- 7. Collection of Admission fees through Online Payment Gateway