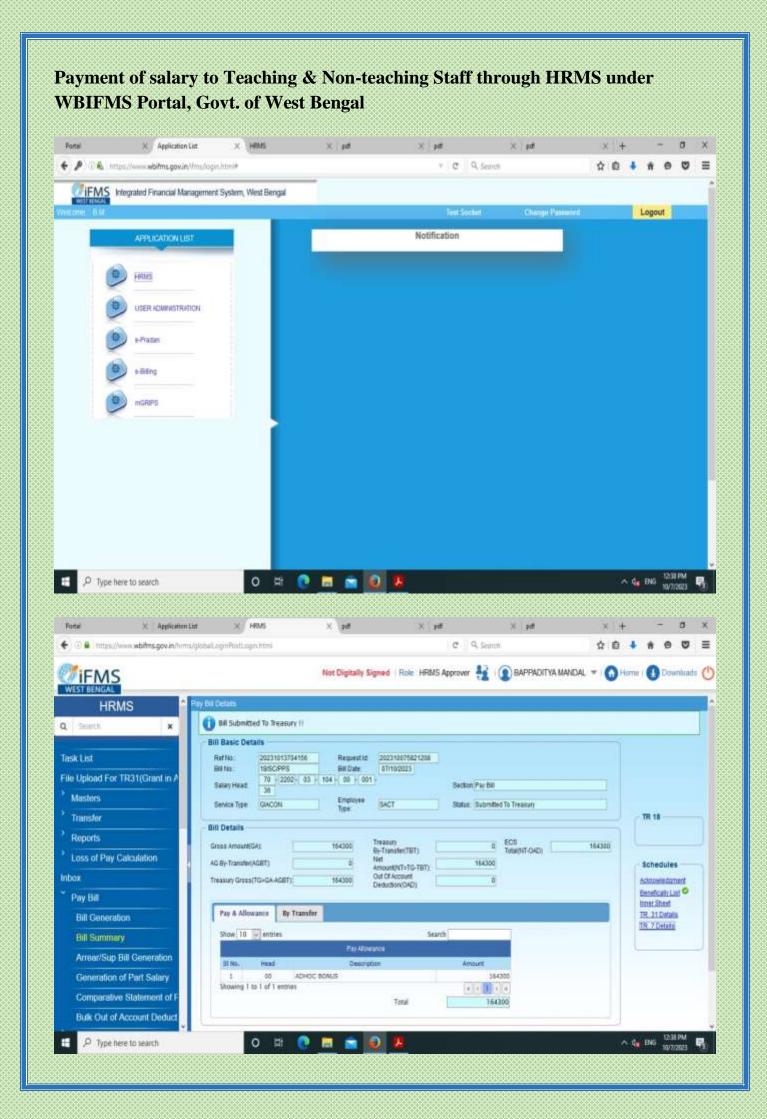

#### ACCOUNTS MANAGEMENT

- 1. Master creation for different Ledger
- 2. All types of Voucher Entry (Receipt, Payment, Contra, Journal Voucher)
- 3. Generation of Ledger Report
- 4. Generation of Cash Book
- 5. Daily Fees Collection Report
- 6. Generation of Balance Sheet
- 7. Generation of Receipts & Payment A/C
- 8. Generation of Income & Expenditure A/C
- 9. All types of Accounting Schedule & report
- Payment of salary to Teaching & Non-teaching Staff through HRMS under WBIFMS Portal, Govt. of West Bengal
- 11. Disbursement of pension through West Bengal e-pension portal for Teaching & Non-teaching Staff