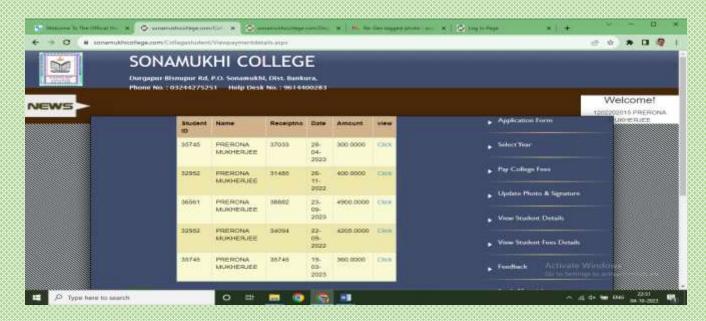

#### 2. Student Login

- a. Personal Profile
- b. Subject choice
- c. Payment of College Fees
- d. View Fees Details
- e. Application for Scholarship
- f. Downloading study materials
- g. Uploading assignments
- h. Joining in online classes