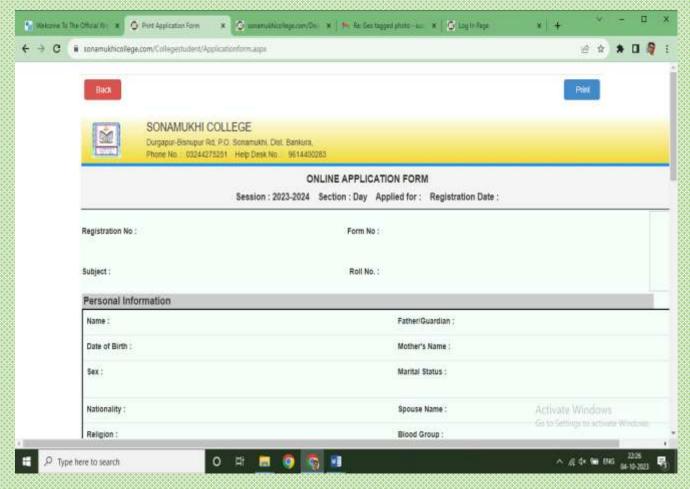

#### **COUNSELING & ADMISSION**

- 1. Brochure of the Institution.
- 2. Eligibility criteria setting in Online Admission Software
- 3. Online Application Form.
- SMS & E-mail alerts on specific matters in different times.
- 5. Category and Subject Wise Merit List generation.
- Admitted student report.
- 7. Collection of Admission fees through Online Payment Gateway