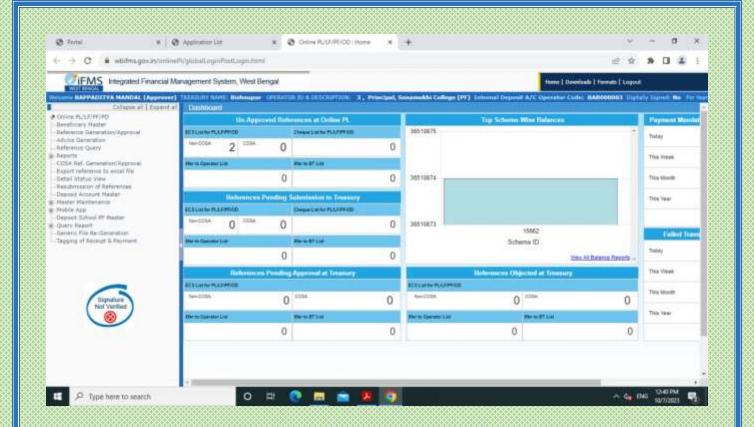

#### ACCOUNTS MANAGEMENT

- 1. Master creation for different Ledger
- 2. All types of Voucher Entry (Receipt, Payment, Contra, Journal Voucher)
- 3. Generation of Ledger Report
- 4. Generation of Cash Book
- 5. Daily Fees Collection Report
- 6. Generation of Balance Sheet
- 7. Generation of Receipts & Payment A/C
- 8. Generation of Income & Expenditure A/C
- 9. All types of Accounting Schedule & report
- Payment of salary to Teaching & Non-teaching Staff through HRMS under WBIFMS Portal, Govt. of West Bengal
- 11. Disbursement of pension through West Bengal e-pension portal for Teaching & Non-teaching Staff