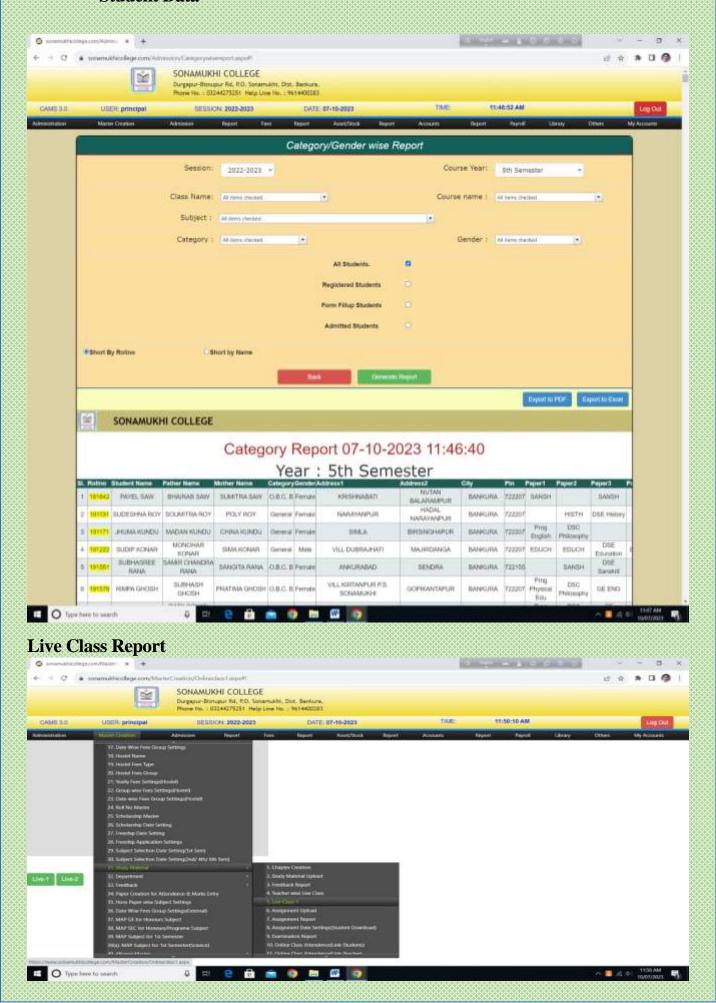

#### STUDENT INFORMATION SYSTEM

- Updating of student data into database along with Personal Detail, Category etc.
- 2. Academic Management
  - a. Stream wise / Subject wise
  - Roll Number Generation
  - c. Mailing & SMS to Students & Parents
- 3. Reports can be viewed & printed
  - a. Detailed Report of Student Fees
  - b. Student Data
  - c. Live Class Report