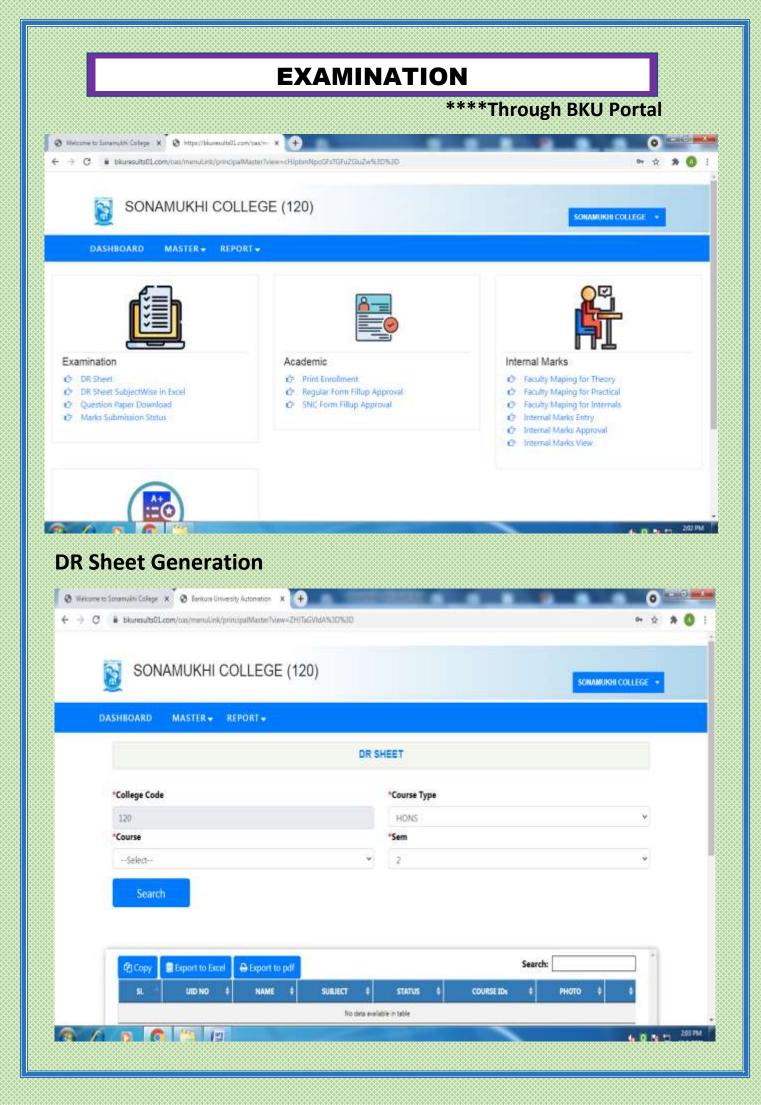

# EXAMINATION (\*\*\*Through BKU Portal)

- 1. DR Sheet Generation
- 2. Marks Submission
- 3. Mark Sheet Generation