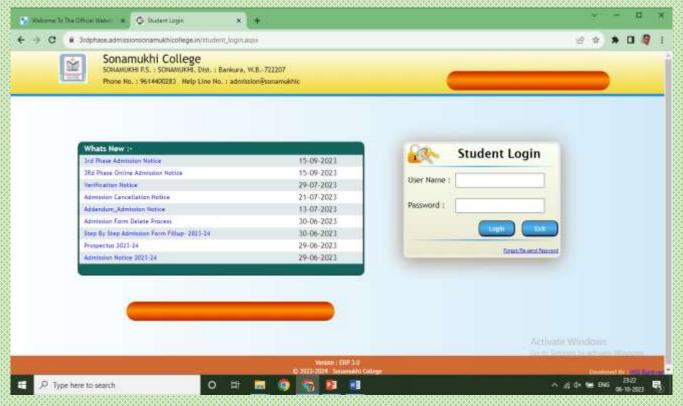

# LIST OF MAJOR MODULES ON WEBSITE

## 1. Teacher Login

a. Staff Profile

#### 2. Student Login

- a. Personal Profile
- b. Subject choice
- c. Payment of College Fees
- d. View Fees Details
- e. Application for Scholarship
- f. Downloading study materials
- g. Uploading assignments
- h. Joining in online classes