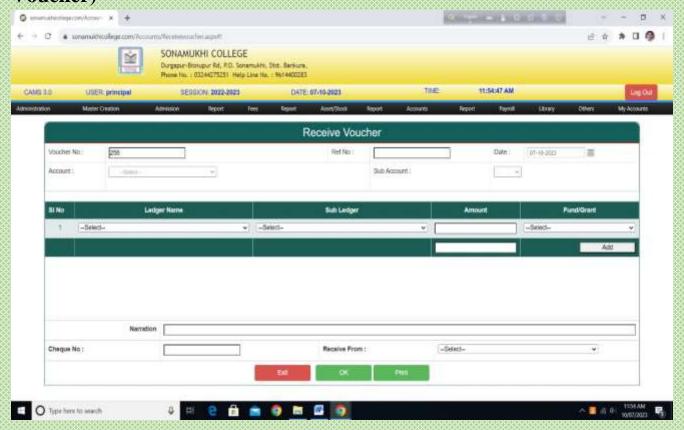

#### ACCOUNTS MANAGEMENT

- 1. Master creation for different Ledger
- 2. All types of Voucher Entry (Receipt, Payment, Contra, Journal Voucher)
- 3. Generation of Ledger Report
- 4. Generation of Cash Book
- 5. Daily Fees Collection Report
- 6. Generation of Balance Sheet
- 7. Generation of Receipts & Payment A/C
- 8. Generation of Income & Expenditure A/C
- 9. All types of Accounting Schedule & report
- Payment of salary to Teaching & Non-teaching Staff through HRMS under WBIFMS Portal, Govt. of West Bengal
- 11. Disbursement of pension through West Bengal e-pension portal for Teaching & Non-teaching Staff