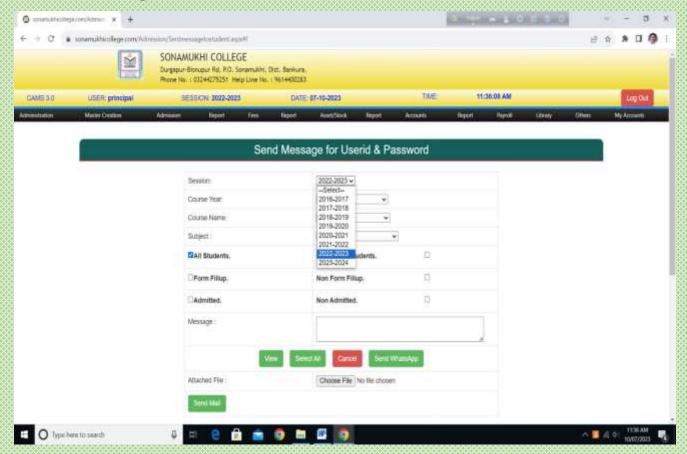

#### STUDENT INFORMATION SYSTEM

- Updating of student data into database along with Personal Detail, Category etc.
- 2. Academic Management
  - a. Stream wise / Subject wise
  - Roll Number Generation
  - c. Mailing & SMS to Students & Parents
- 3. Reports can be viewed & printed
  - a. Detailed Report of Student Fees
  - b. Student Data
  - c. Live Class Report