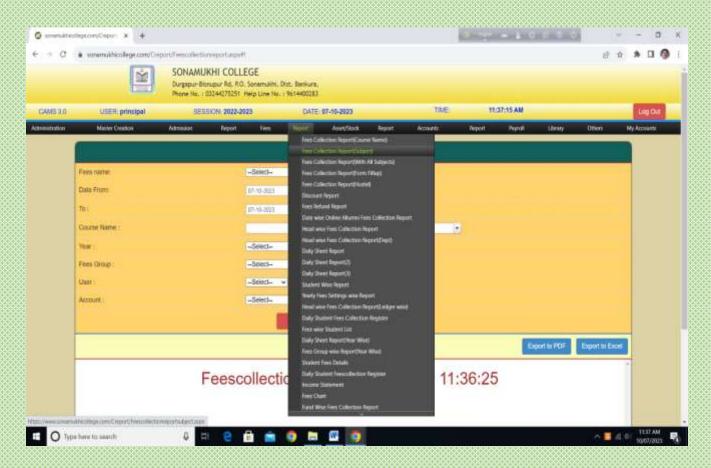

#### ACCOUNTS MANAGEMENT

- 1. Master creation for different Ledger
- 2. All types of Voucher Entry (Receipt, Payment, Contra, Journal Voucher)
- 3. Generation of Ledger Report
- 4. Generation of Cash Book
- 5. Daily Fees Collection Report
- 6. Generation of Balance Sheet
- 7. Generation of Receipts & Payment A/C
- 8. Generation of Income & Expenditure A/C
- 9. All types of Accounting Schedule & report
- Payment of salary to Teaching & Non-teaching Staff through HRMS under WBIFMS Portal, Govt. of West Bengal
- 11. Disbursement of pension through West Bengal e-pension portal for Teaching & Non-teaching Staff