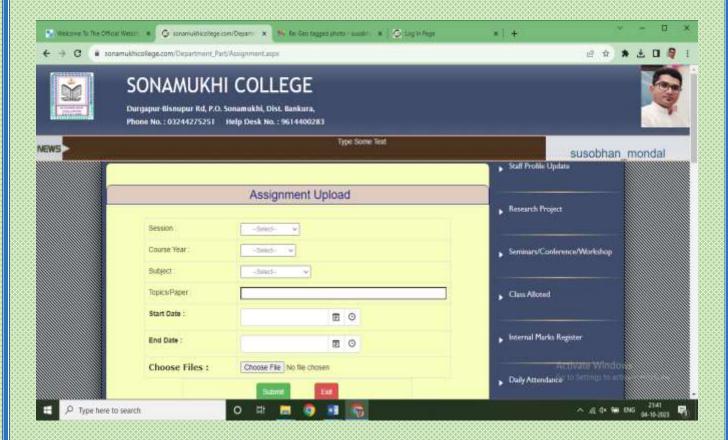

# Classroom Online (Academic activity)

- a. Taking online classes
- Providing study materials
- c. Online assignments
- d. Internal marks register

Principal Sonamukhi College P.O. Sonamukhi, Dr. Bankura

#### 2. Student Login

- a. Personal Profile
- b. Subject choice
- c. Payment of College Fees
- d. View Fees Details
- e. Application for Scholarship
- f. Downloading study materials
- g. Uploading assignments
- h. Joining in online classes