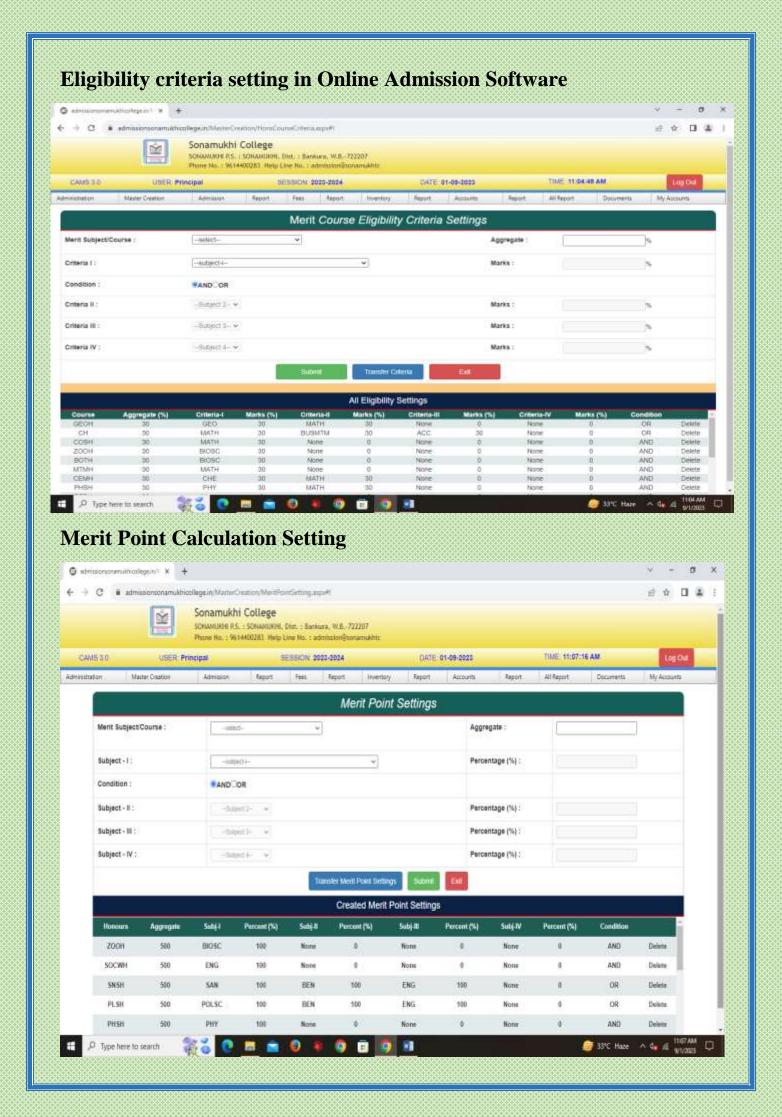

#### **COUNSELING & ADMISSION**

- 1. Brochure of the Institution.
- 2. Eligibility criteria setting in Online Admission Software
- 3. Online Application Form.
- SMS & E-mail alerts on specific matters in different times.
- 5. Category and Subject Wise Merit List generation.
- Admitted student report.
- 7. Collection of Admission fees through Online Payment Gateway