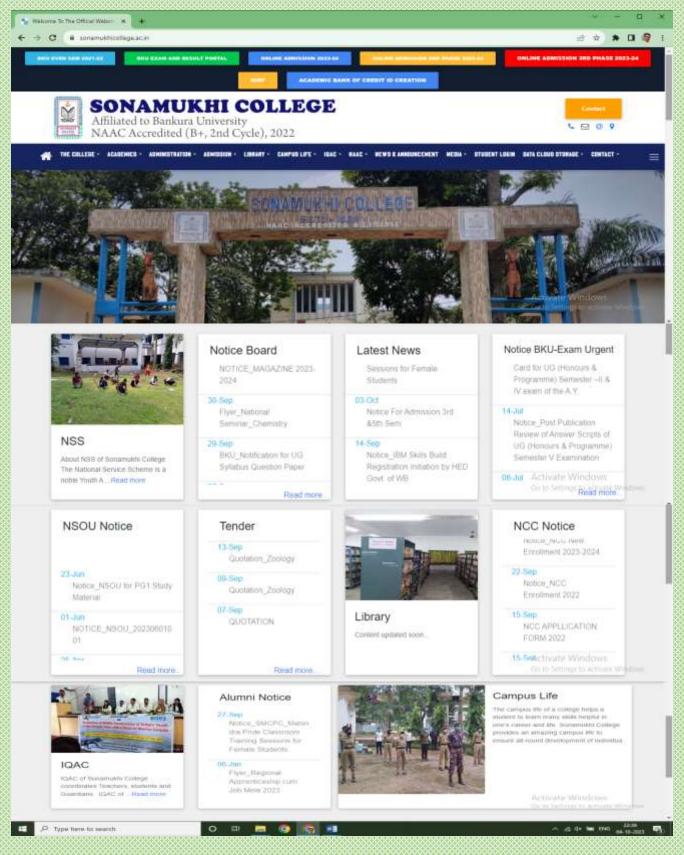

#### 3. Notice Board

- a. Option to providing & view notices
- b. Tender Notice

#### 5. Academic

- a. Academic Calendar
- b. Class Routine

#### 6. Important Links

- a. Links of Bankura University and Burdwan University
- b. University Grants Commission (UGC)
- c. Department of Higher Education