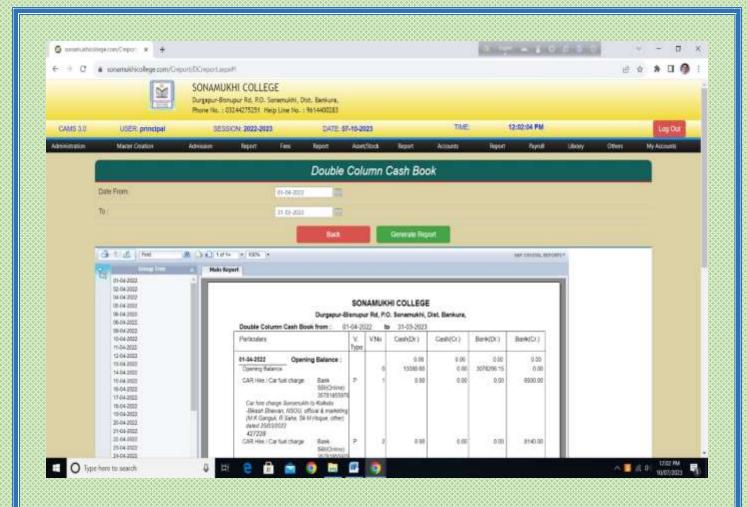

#### ACCOUNTS MANAGEMENT

- 1. Master creation for different Ledger
- 2. All types of Voucher Entry (Receipt, Payment, Contra, Journal Voucher)
- 3. Generation of Ledger Report
- 4. Generation of Cash Book
- 5. Daily Fees Collection Report
- 6. Generation of Balance Sheet
- 7. Generation of Receipts & Payment A/C
- 8. Generation of Income & Expenditure A/C
- 9. All types of Accounting Schedule & report
- Payment of salary to Teaching & Non-teaching Staff through HRMS under WBIFMS Portal, Govt. of West Bengal
- 11. Disbursement of pension through West Bengal e-pension portal for Teaching & Non-teaching Staff