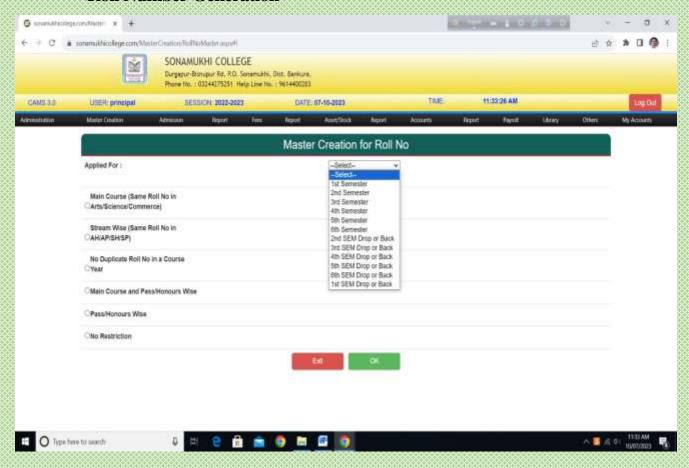

#### STUDENT INFORMATION SYSTEM

- Updating of student data into database along with Personal Detail, Category etc.
- 2. Academic Management
  - a. Stream wise / Subject wise
  - Roll Number Generation
  - c. Mailing & SMS to Students & Parents
- 3. Reports can be viewed & printed
  - a. Detailed Report of Student Fees
  - b. Student Data
  - c. Live Class Report