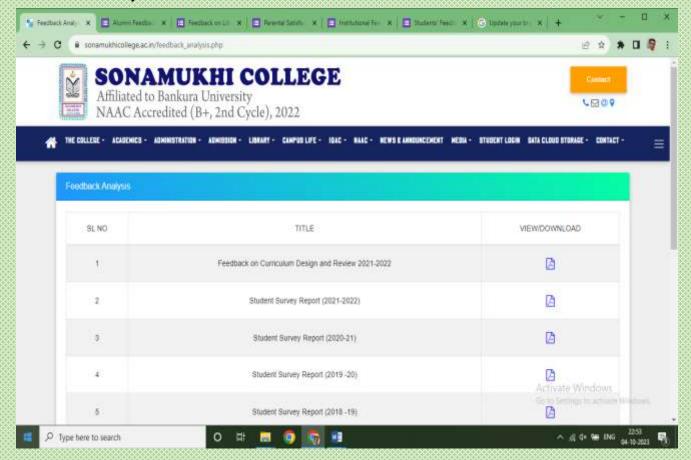

#### 4. Feedback

- a. Institutional Feedback from Students
- b. Students Feedback on Faculty
- c. Parental Satisfaction Feedback
- d. Feedback on Library Services
- e. Alumni Feedback
- Feedback Analysis