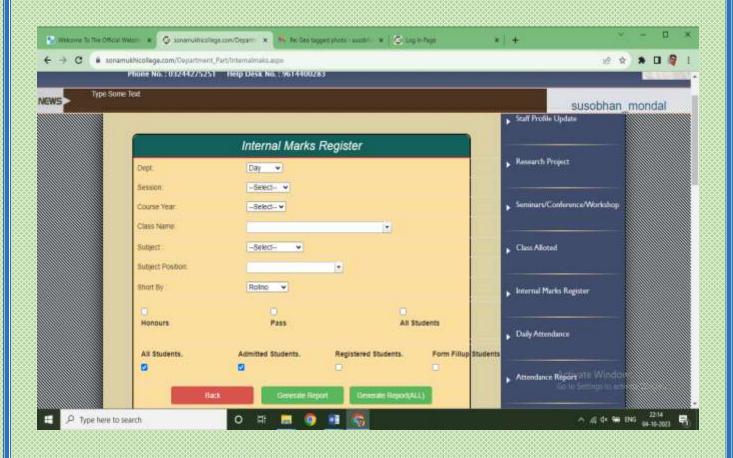

# Classroom Online (Academic activity)

- a. Taking online classes
- Providing study materials
- c. Online assignments
- d. Internal marks register

Principal Sonamukhi College P.O. Sonamukhi, Dr. Bankura