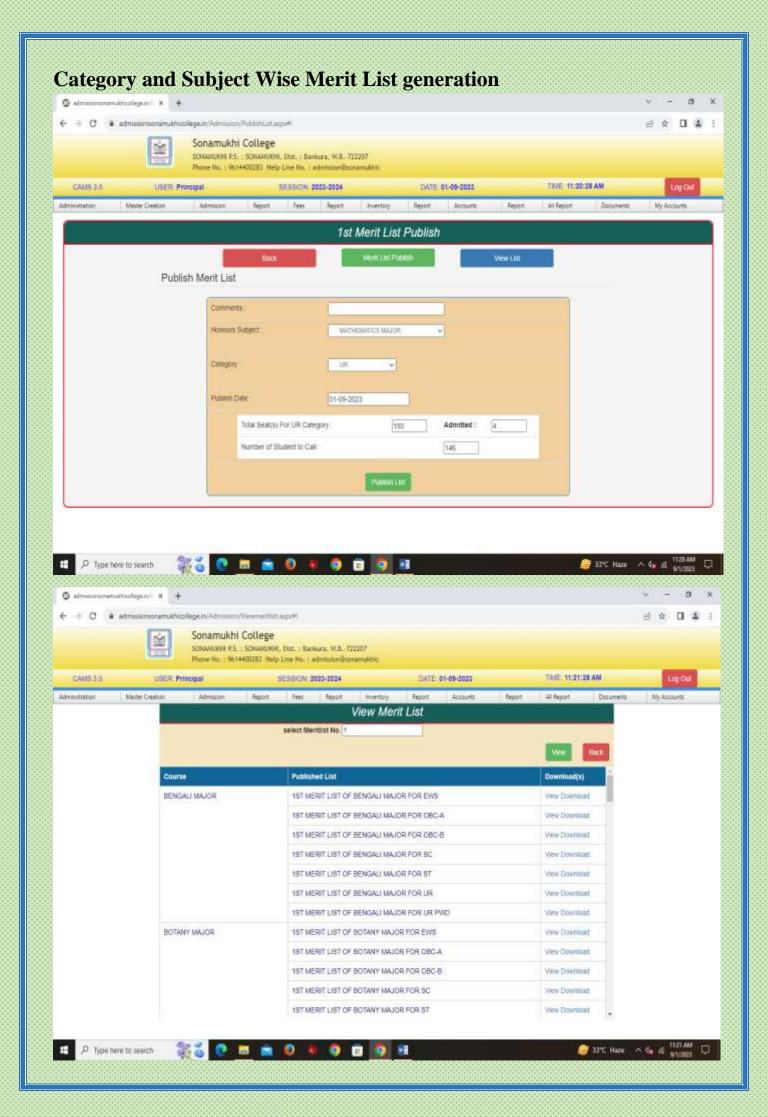

#### **COUNSELING & ADMISSION**

- 1. Brochure of the Institution.
- 2. Eligibility criteria setting in Online Admission Software
- 3. Online Application Form.
- SMS & E-mail alerts on specific matters in different times.
- 5. Category and Subject Wise Merit List generation.
- Admitted student report.
- 7. Collection of Admission fees through Online Payment Gateway