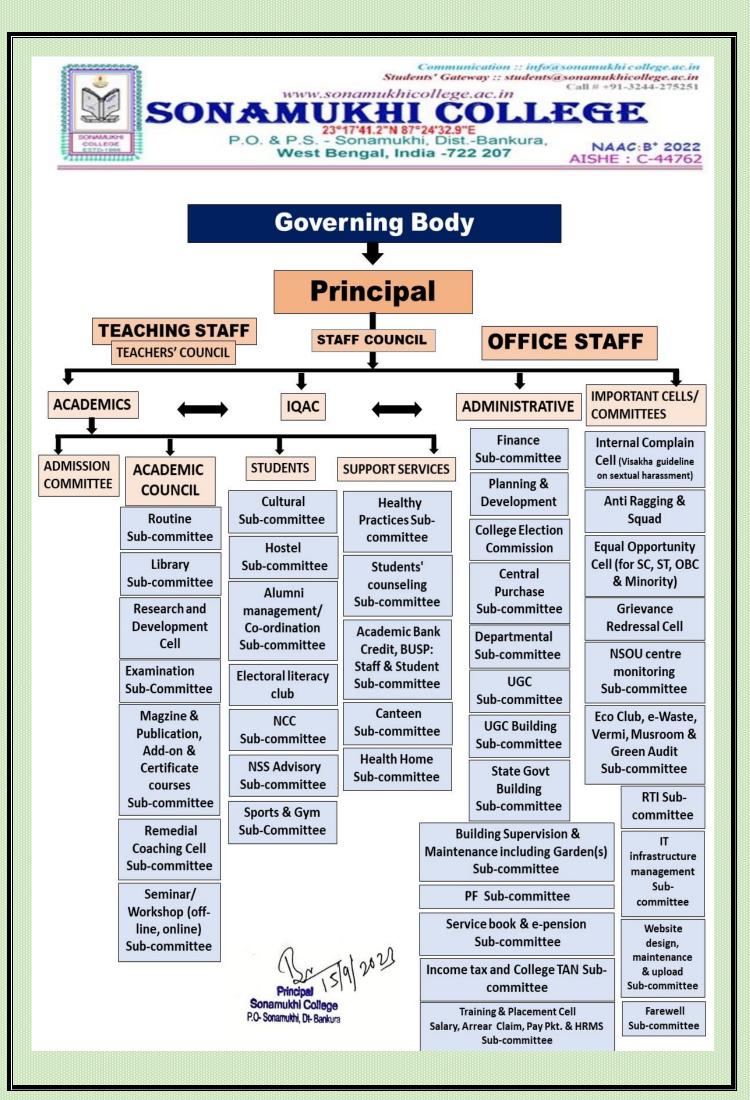

# 6.1.2 The effective leadership is visible in various institutional practices such as decentralization and participative management