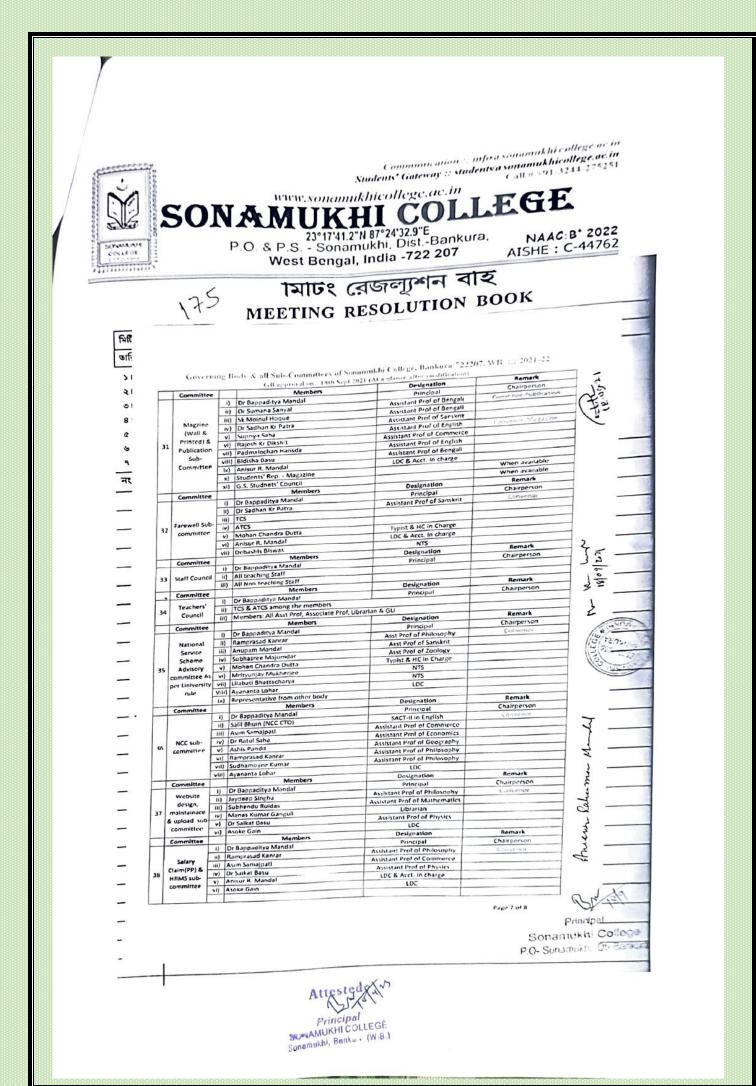

## SUB-COMMITTEES (2022-23)

Communication :: info a sonamukhi college.ac.in Students' Gateway :: students/a sonamukhicollege.ac.in Call # +91-3244-275251 www.sonamukhicollege.ac.in SONAMUKHI COLLEGE P.O. & P.S. - Sonamukhi, Dist.-Bankura, NIEGE NAAC: B\* 2022 11.11.111 West Bengal, India -722 207 AISHE : C-44762 169 মিটিং রেজল্যুশন বহি **MEETING RESOLUTION BOOK** মিটিং তারি 21 Governing Body & Revised all Sub-Committees of Sonaronkhi College, Bankura 722207, WB 21 Sonamulchi College, Ba (202) EV a stance after p Designation Sonamukhi Municipality Principal Principal Physician Asst. Prot. of Chemistry Asso. Professor of Pol. Sc. Asst. Prot. of Fool Sc. Asst. Prot of Sotany Ubrarian LDC & Acct. in charge From Students' Election SI. Committee dirtees on ; 18th 01 Remark 81 President, G.B 21 Secretary, G. B. Rep. of WBSCHE Rep. of WBSCHE Govt. Nominee Govt. Nominee BKU Nominee BKU Nominee BKU Nominee Teachers' Representative Teachers' Representative MTS Representative As per Govt Notification 51 ۹ ا Governing Body 1 नर / As per Govt Notification SI. Committee Members
 Members
 Dr Nityananda Para, Principal
 Dr Nityananda Para, Principal
 Dr Diptak Kr Hens
 Vi Dr Diptak Kr Hens
 Vi Anias Kumar Ganguli
 Vi Anias Kumar Ganguli
 Vi Students' representative (G.S.)
 Members
 Dr Bannaditva Mandal Designation Principal K. A. Mahavidyalaya Asst. Prof of Economics Assistant Prof of Botany Ulbrarian Remark Chairperson Rep. of WBSCHE Teachers' Repr. & Consum Teachers' Represent Finance Sub-committee 2 Librarian, LDC & Acct. in Charge cachers' Represent. NTS Rep. 14-7 2013 SI. Committee Vili (students: representative (0.3.)
 Or Bappaditya Mandal
 Or Bappaditya Mandal
 Or Bappaditya Mandal
 Suchira Mukherjee,Asso, Prof.,
 iii) Or Swapan Kumar Samenta
 iv, Indrajit Das
 vin Or Sabit Kumar Chowdhury
 vi) Jayanta Dutta
 viii Sk Molnul Honue
 viii Sk Molnul Honue
 viii Or Sakat Dalu:
 viii Jayanta Sumar Ganguli
 so) Dr Jeanojjal Chanda
 Manaa Sumar Ganguli
 so) Jaydeep Singha
 xiii Monan Chandra Dutta
 xiii) Ansur R. Mandal when available Remark Pesignation Principal Jamin Roy College Asso. Prof of Commerce Asso. Prof of Poil. Sc. Asso. Prof. of Commerce Asso. Prof. of Commerce Asso. Prof. of Commerce Assistant Prof of Bengai Assistant Prof of Physics Assistant Chemistry Librarian Asst. Prof of Philosophy Typist & HC in Charge LDC & Arct. in charge Designation Chairperson BKU Nominee 1.1 Planning & 1 paure 3 Deve Board SI. Committee Designation Principal Assistant Prof of Zoology Gen. Secretary Assistant Prof of Bengali Assistant Prof of Bengali Sast. Prof, of Economics Assistant Prof of Bengali SaCT-II in Philosophy Swepper Members
 Dr Rappacitye Mandal
 Subhasnee Majumdar
 Subhasnee Majumdar
 Dr Sumana Sanyal
 Dr Sumana Sanyal
 Dr Sumana Sanyal
 Dr Suthell Mukhopadhyay
 V Dr Kuhell Mukhopadhyay
 Su Moinul Hoque
 vial Ashob Dhani
 vial Kunti Donic
 d) Boni Roy
 Students' female representative
 s) Students' female representative
 Students' female representative Members Remark Chairperson Internal Internal Complutin Celi As per Visakha Buideline on Sextual harasment NGO representation Email : vishakhasonamukh 4 @smail.com Sweeper Library Attendant when available when available when available No SI. Committee Arisen Roberton Designation Principal Assistant Prof of Botany Assist, Prof of Commerce Assistant Prof of Leology Assistant Prof of Leology Assistant of Consumerce Link Attendant of Coology Dr Beppeditya Mandal Remark ii) Dr Dipak Kr Hens lii) Dr Subir Kumar Chowdl liv) Padmaloclum Hansda Chairperso Anti Regging Sub-Committee & IV) Padmalochan Hansda VI Subhasree Majumdar 5 VI Subnavier majureau VI Asim Samajpati VII) Lakshmi Mandi VIII) Likshmi Mandi VIII) Likshmi Brartacharya Ik) Students' Representative (G.S.) Squad Lab Attendant of Zoology Lub. Attendant Chemistry Prof Xa When available 18/1/25 Attested Page 1 of s Sonan e in Cillogo P.O- Sonamukht, Dt- Bankurn Principal 5 MAMUKHI COLLEGE Schamukhi, Basku . (W.8.)