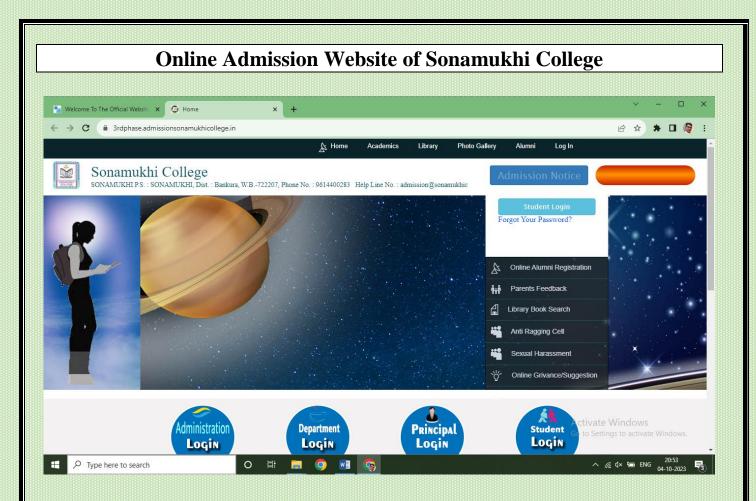

# 6.1.2 The effective leadership is visible in various institutional practices such as decentralization and participative management