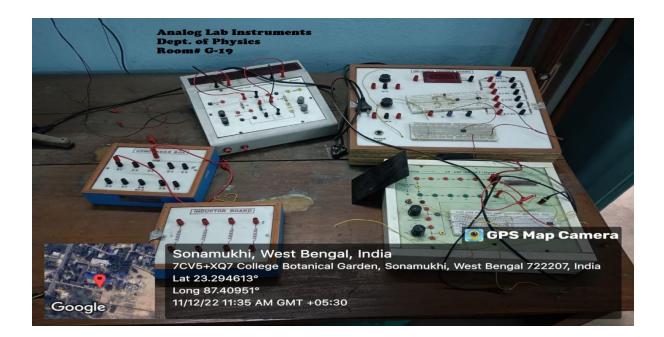

4.4.2 There are established systems and procedures for maintaining and utilizing physical, academic and support facilities - laboratory, library, computers, classrooms etc.

#### Criteria IV: Infrastructure and Learning Resources

Metric: 4.4.2- There are established systems and procedures for maintaining and utilizing physical, academic and support facilities - laboratory, library, computers, classrooms etc.



# DEPARTMENT OF CHEMISTRY (SG-3) ROOM No.SG-3 CHEMISTRY LABORATORY and **CLASS ROOM** 👰 GPS Map Camera Sonamukhi, West Bengal, India 7CV5+XQ7 Sonamukhi College, Sonamukhi, West Bengal 722207, India Lat 23.294733° Long 87.409398° 24/08/23 01:21 PM GMT +05:30 Google





# **Department of Physics**





















# **Department of Botany**





## **Department of Geography**



















### **Central Library**





# **Computer Lab**



# **Picture of Green Generator**