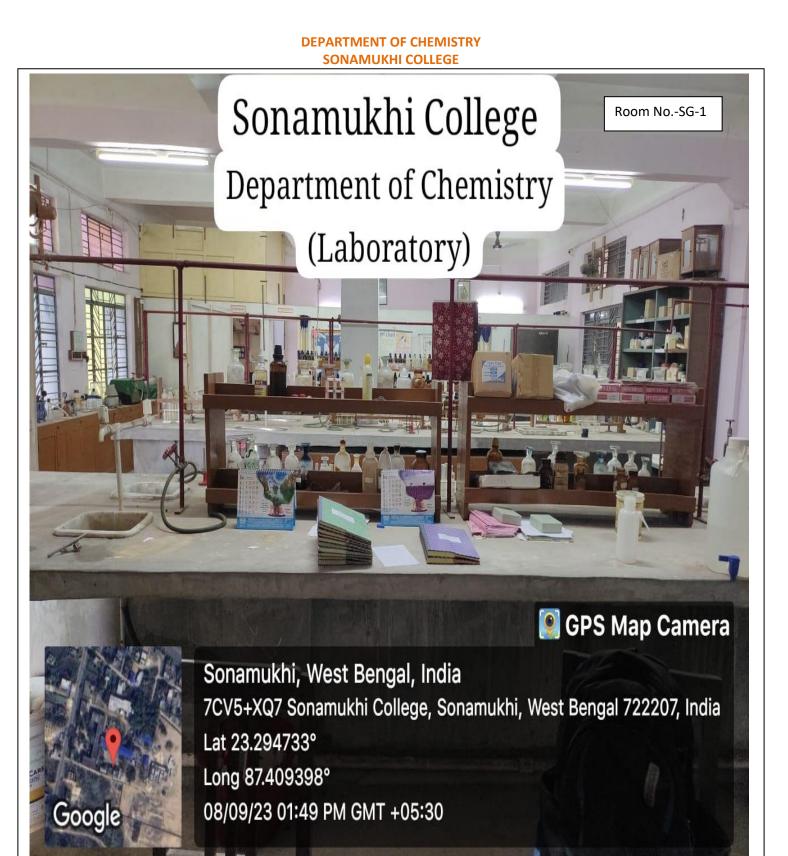

4.4.2 There are established systems and procedures for maintaining and utilizing physical, academic and support facilities - laboratory, library, computers, classrooms etc.

#### Criteria IV: Infrastructure and Learning Resources

Metric: 4.4.2- There are established systems and procedures for maintaining and utilizing physical, academic and support facilities - laboratory, library, computers, classrooms etc.