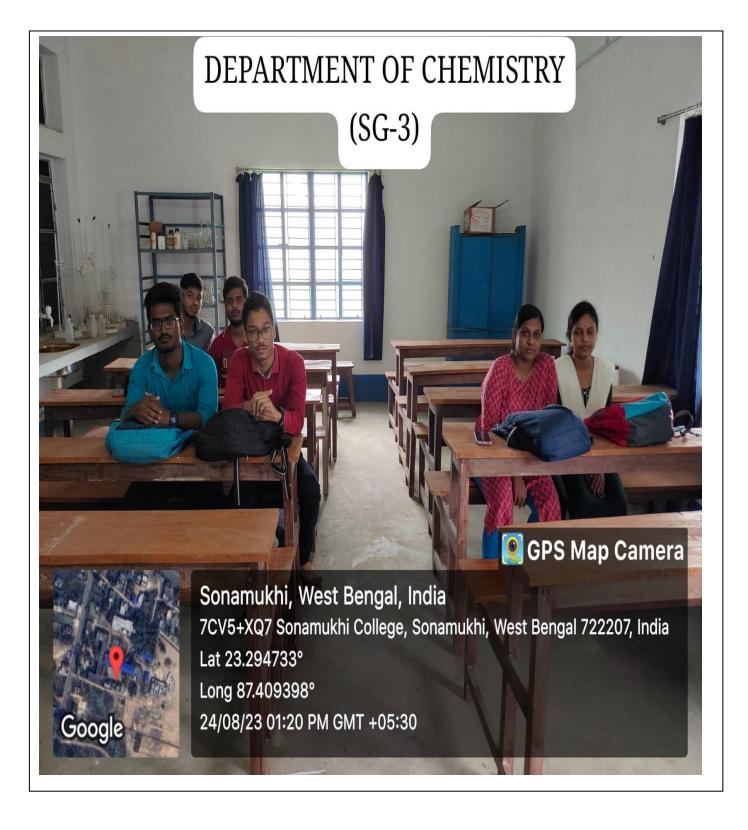

# DEPARTMENT OF CHEMISTRY (SG-3) ROOM No.SG-3 CHEMISTRY LABORATORY and **CLASS ROOM** 👰 GPS Map Camera Sonamukhi, West Bengal, India 7CV5+XQ7 Sonamukhi College, Sonamukhi, West Bengal 722207, India Lat 23.294733° Long 87.409398° 24/08/23 01:21 PM GMT +05:30 Google