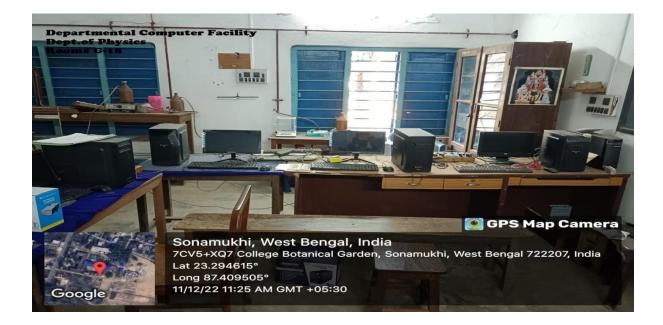

4.4.2 There are established systems and procedures for maintaining and utilizing physical, academic and support facilities - laboratory, library, computers, classrooms etc.

#### Criteria IV: Infrastructure and Learning Resources

Metric: 4.4.2- There are established systems and procedures for maintaining and utilizing physical, academic and support facilities - laboratory, library, computers, classrooms etc.



# DEPARTMENT OF CHEMISTRY (SG-3) ROOM No.SG-3 CHEMISTRY LABORATORY and **CLASS ROOM** 👰 GPS Map Camera Sonamukhi, West Bengal, India 7CV5+XQ7 Sonamukhi College, Sonamukhi, West Bengal 722207, India Lat 23.294733° Long 87.409398° 24/08/23 01:21 PM GMT +05:30 Google





# **Department of Physics**





















# **Department of Botany**





## **Department of Geography**



















### **Central Library**





# **Computer Lab**



# **Picture of Green Generator**