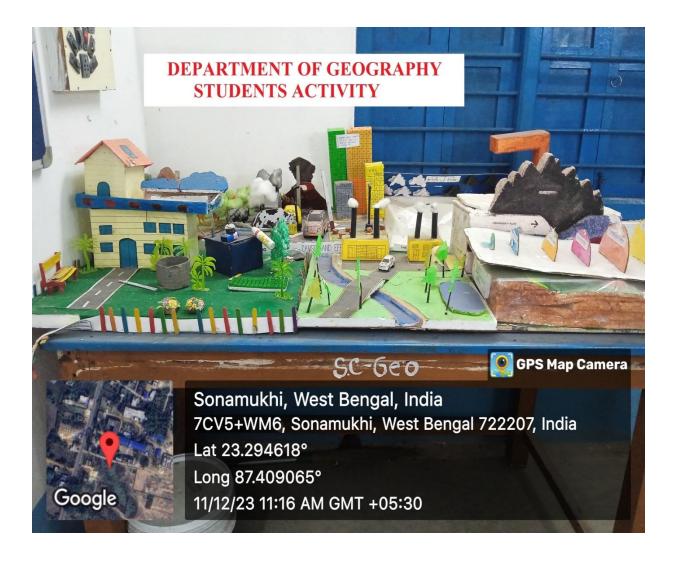

established systems and procedures for maintaining and utilizing physical, academic and support facilities - laboratory, library, computers, classrooms etc.

#### Criteria IV: Infrastructure and Learning Resources

Metric: 4.4.2- There are established systems and procedures for maintaining and utilizing physical, academic and support facilities - laboratory, library, computers, classrooms etc.



# DEPARTMENT OF CHEMISTRY (SG-3) ROOM No.SG-3 CHEMISTRY LABORATORY and **CLASS ROOM** 👰 GPS Map Camera Sonamukhi, West Bengal, India 7CV5+XQ7 Sonamukhi College, Sonamukhi, West Bengal 722207, India Lat 23.294733° Long 87.409398° 24/08/23 01:21 PM GMT +05:30 Google





# **Department of Physics**





















# **Department of Botany**





## **Department of Geography**



















### **Central Library**





# **Computer Lab**



# **Picture of Green Generator**