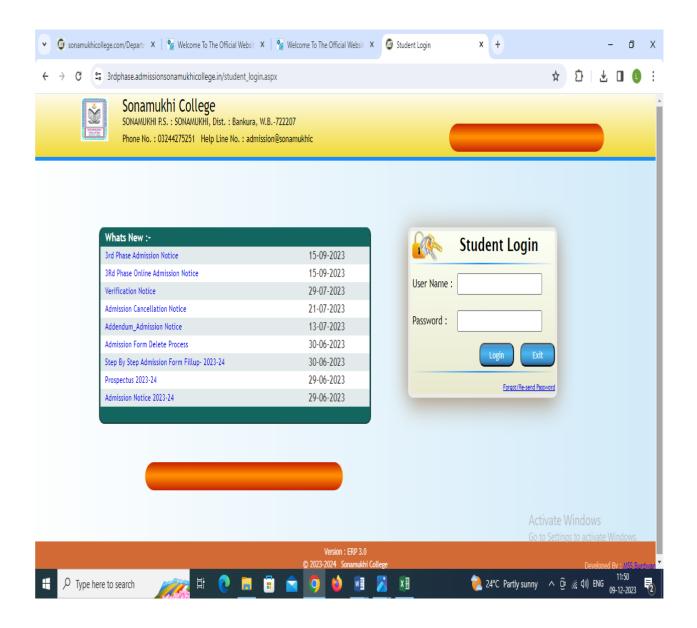

0, BKU Portal,<br>HRMS for salary,<br>E Pension portal |  |  |
| 2        | Geography        | QGIS                                                         |  |  |
| 3        | Mathematics      | Matlab, Turbo C++,<br>Latex, Fortean 77                      |  |  |
| 4        | Physics          | Sci Lab, Python                                              |  |  |
| 5        | Computer Science | Turbo C/C++, JAVA,<br>ORACLE,LINUX,Python,<br>Matlab         |  |  |
| 6        | Commerce         | Tally                                                        |  |  |

Marin 13/12/2023

Principal Sonamukhi Cellege Sonamukhi, Bankura

#### **Picture of Smart Room**



#### **Browsing centre at Central Library**



#### **Computer Lab**



### College Website



#### Screen shot of Student Portal



#### Wifi Facilities



#### Screen shot of Teachers Portal



# Bill for Annual Maintenance for software, Web Server, College Website



## Bill for Purchase of Computer

| Invoice No. : 49? Date of Invoice : 49?                                                                                                                                                         | ANKURA * WEST BENGAL - 722 2075   karmakar.sunit15@gmail.com  Place of Supply: WEST BENGAL (19)  Reverse Charge: - \mathcal{V} |                |