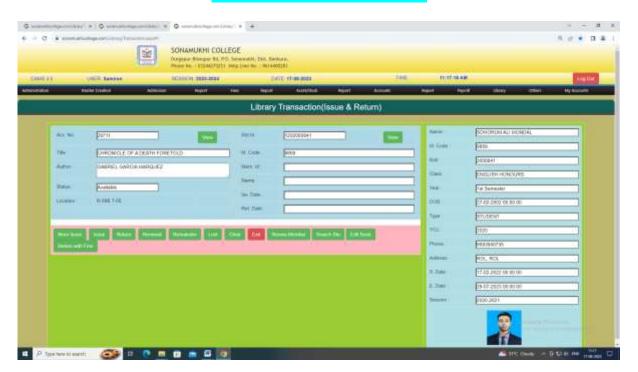

IT KGP and INFLIBNET-NLIST.
- E-resources can be accessed through Sonamukhi College Website https://sonamukhicollege.ac.in/library\_eresources.php
- Specialized services such as information deployment, notification, printing facility etc. are provided to the students
- Issue-return printings, Barcode printer, system for internet browsing and online catalogue search are some of the major initiatives.
- Barcode issue-return system is in practice in the Library.

Librarian
Sonamukhi College
Sonamukhi, Bantura

Principal
Sonamukhi College
Sonamukhi, Bankura

## Local Area Network



## **Wi-Fi Facilities**



# **Barcode**



## **Barcode Book**





## **Browsing Centre**





## **Automated Circulation**



## **Library Management Software**

### **Login Page**



#### **Circulation Page**



## **New Book Entry Page**



### **Barcode Sticker Print**



## D Special to March 🌼 🗈 💿 🛗 😰 🚞 🖫 🐠



#### **Online Catalogue (OPAC)**

#### https://www.sonamukhicollege.com/Creport/Booksearch.aspx



#### **Catalogue page**



Activiate Windows Corp Setmonto activise Mindows