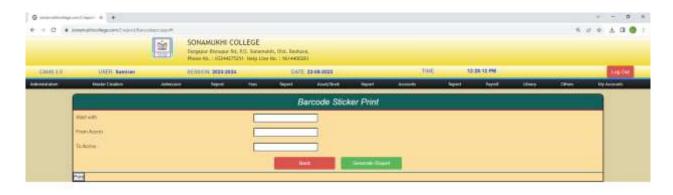

gh Sonamukhi College Website https://sonamukhicollege.ac.in/library\_eresources.php
- Specialized services such as information deployment, notification, printing facility etc. are provided to the students
- Issue-return printings, Barcode printer, system for internet browsing and online catalogue search are some of the major initiatives.
- Barcode issue-return system is in practice in the Library.

Librarian
Sonamukhi College
Sonamukhi, Bantura

Principal
Sonamukhi College
Sonamukhi, Bankura

## Local Area Network



## **Wi-Fi Facilities**



# **Barcode**



## **Barcode Book**





## **Browsing Centre**





## **Automated Circulation**



## **Library Management Software**

### **Login Page**



#### **Circulation Page**



## **New Book Entry Page**



### **Barcode Sticker Print**



## D Special to March 🌼 🗈 💿 🛗 😰 🚞 🖫 🐠



#### **Online Catalogue (OPAC)**

#### https://www.sonamukhicollege.com/Creport/Booksearch.aspx



#### **Catalogue page**



Activiate Windows Corp Setmonto activise Mindows