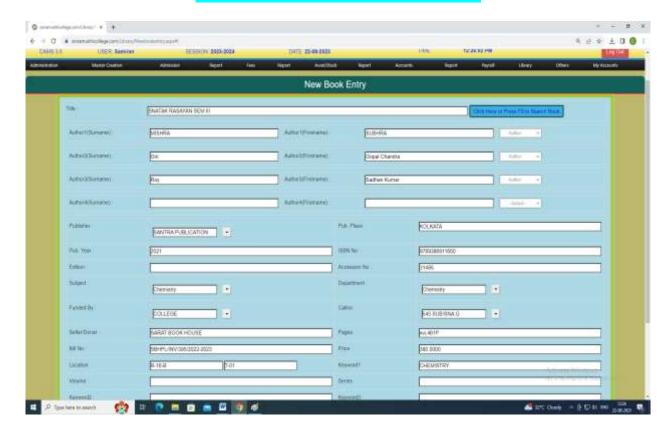

E-resources can be accessed through Sonamukhi College Website https://sonamukhicollege.ac.in/library\_eresources.php
- Specialized services such as information deployment, notification, printing facility etc. are provided to the students
- Issue-return printings, Barcode printer, system for internet browsing and online catalogue search are some of the major initiatives.
- Barcode issue-return system is in practice in the Library.

Librarian
Sonamukhi College
Sonamukhi, Bantura

Principal
Sonamukhi College
Sonamukhi, Bankura

## Local Area Network



## **Wi-Fi Facilities**



# **Barcode**



## **Barcode Book**





## **Browsing Centre**





## **Automated Circulation**



## **Library Management Software**

### **Login Page**



#### **Circulation Page**



## **New Book Entry Page**



### **Barcode Sticker Print**



## D Special to March 🌼 🗈 💿 🛗 😰 🚞 🖫 🐠



#### **Online Catalogue (OPAC)**

#### https://www.sonamukhicollege.com/Creport/Booksearch.aspx



#### **Catalogue page**



Activiate Windows Corp Setmonto activise Mindows