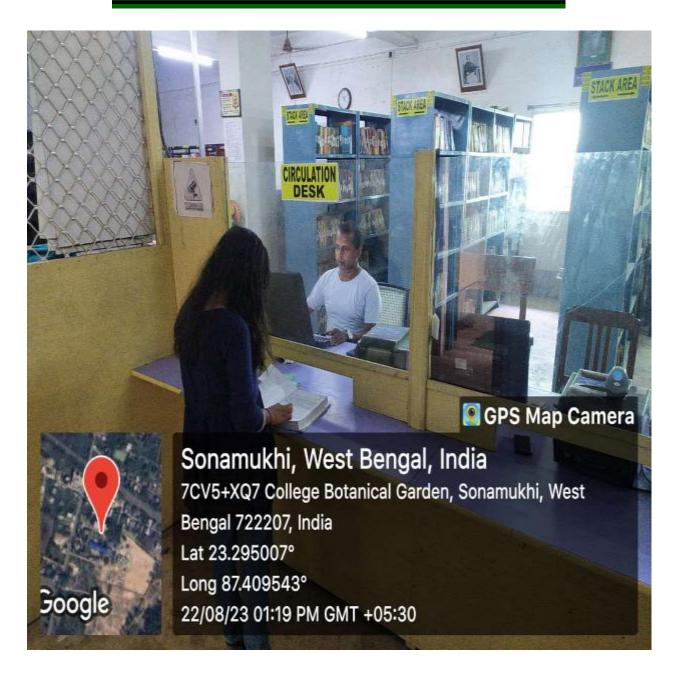

e Library has institutional membership with NDL (National Digital Library) provide by IIT KGP and INFLIBNET-NLIST.
- E-resources can be accessed through Sonamukhi College Website https://sonamukhicollege.ac.in/library\_eresources.php
- Specialized services such as information deployment, notification, printing facility etc. are provided to the students
- Issue-return printings, Barcode printer, system for internet browsing and online catalogue search are some of the major initiatives.
- Barcode issue-return system is in practice in the Library.

Librarian
Sonamukhi College
Sonamukhi, Bantura

Principal
Sonamukhi College
Sonamukhi, Bankura

## Local Area Network



## **Wi-Fi Facilities**



# **Barcode**



## **Barcode Book**





## **Browsing Centre**





## **Automated Circulation**



## **Library Management Software**

### **Login Page**



#### **Circulation Page**



## **New Book Entry Page**



### **Barcode Sticker Print**



## D Special to March 🌼 🗈 💿 🛗 😰 🚞 🖫 🐠



#### **Online Catalogue (OPAC)**

#### https://www.sonamukhicollege.com/Creport/Booksearch.aspx



#### **Catalogue page**



Activiate Windows Corp Setmonto activise Mindows