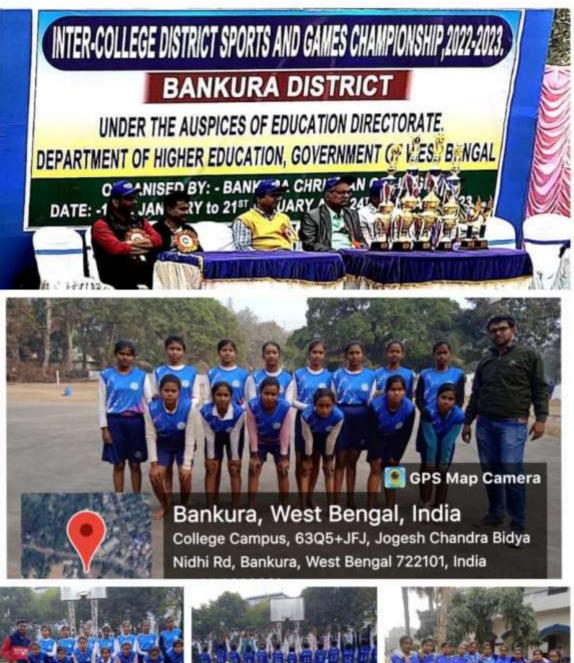

#### INTER-COLLEGE DISTRICT SPORTS AND GAMES CHAMPIONSHIP, FOOTBALL (MEN) 2022-2023

### 19<sup>th</sup> January 2023 to 21<sup>st</sup> January 2023

Bankura, West Bengal, India 63Q5+CRM, Bankura, West Bengal 722101, India Lat 23.238346° Long 87.059651° 19/01/23 12:13 PM GMT +05:30