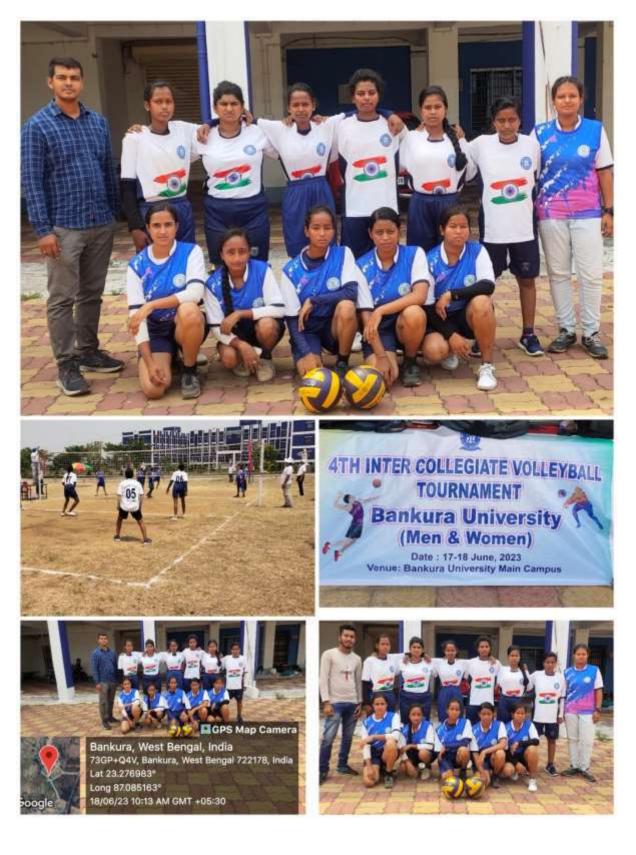

### 4<sup>th</sup> INTER-COLLEGIATE VOLLEYBALL TOURNAMENT BANKURA UNIVERSITY (WOMEN) 2022-23.