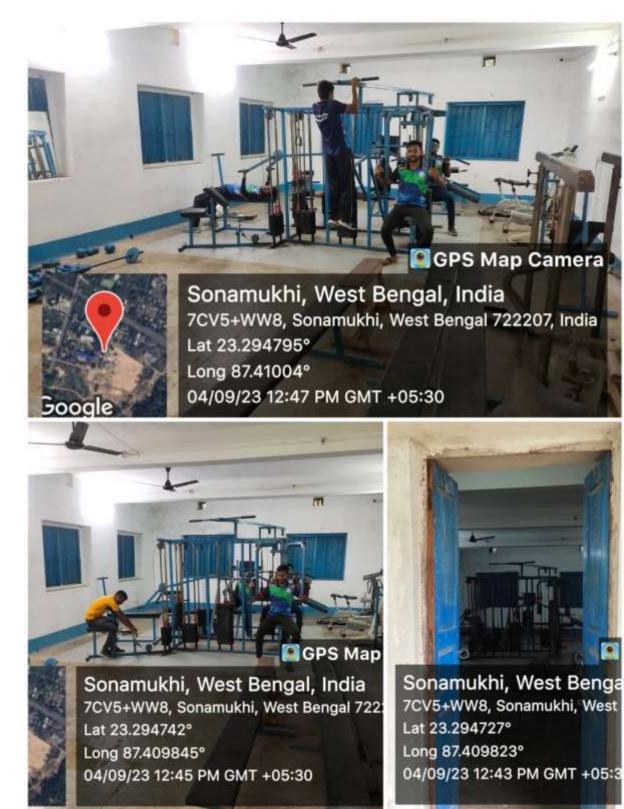

riel                      |                                                     |             | A         |                                          |                               | 1        |                 | 1                                       |
| T       | PHITSCAL<br>- EPUTATION -        | 14.800                                              | 1           |           |                                          | - with                        | -And     | and an and soot | and |
|         | 3.6 /38                          | Principal<br>Sonamulni College<br>Sonamulni College | Principal   | Adelopus  | Principal<br>Principal<br>Schamability D | Annua Principa<br>Sonamukhi C | - /1     | Calles Calles   | and Calestines                          |

33

#### **Picture of Gymnasium**