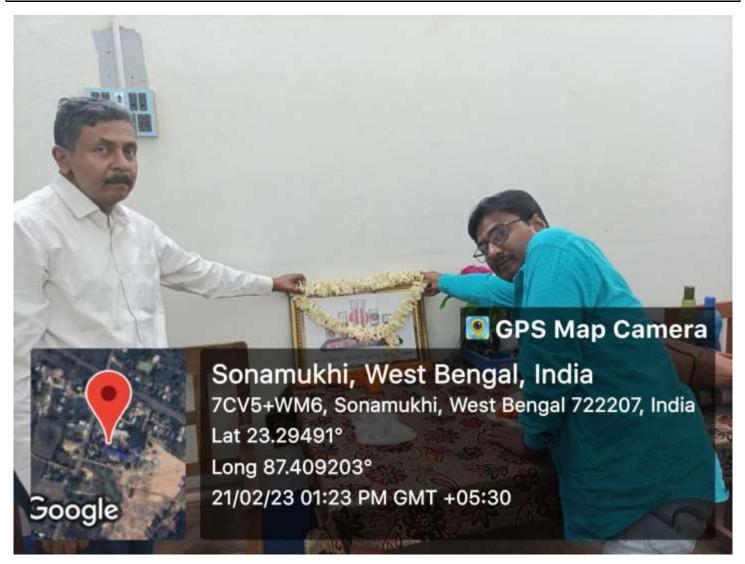

# Celebrated International Mother Language Day (Antarjatik Maatribhasha Dibas) in Sonamukhi College 21/02/2023

Students of Sonamukhi College celebrated Rabindra Jayanti & Bengali Barshabaran through online mode on 10/05/2023