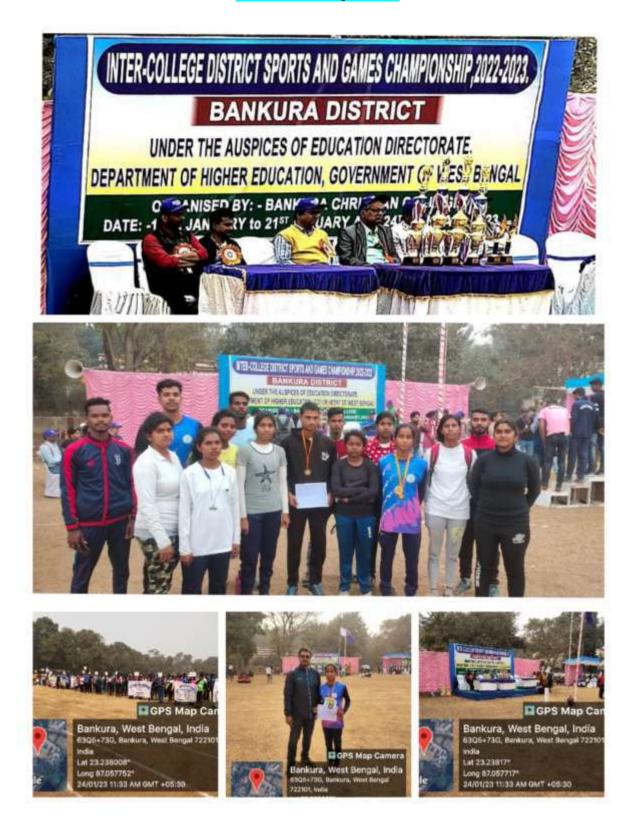

#### INTER-COLLEGE STATE SPORTS AND GAMES CHAMPIONSHIP, (ATHLETIC) 2022-2023

### 10<sup>th</sup> March, 2023 to 16<sup>th</sup> March, 2023