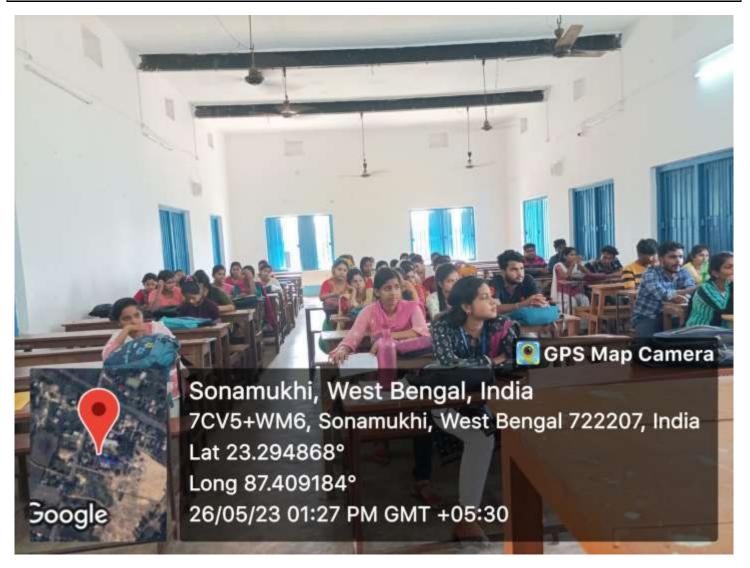

# Students Celebrated Nazrul Jayanti, organised by Bengali Department of Sonamukhi College 26/05/2023

# Students Celebrated Nazrul Jayanti, organised by Bengali Department of Sonamukhi College 26/05/2023

Sonamukhi, West Bengal, India 7CV5+WM6, Sonamukhi, West Bengal 722207, India Lat 23.294906° Long 87.409223° 26/05/23 12:54 PM GMT +05:30