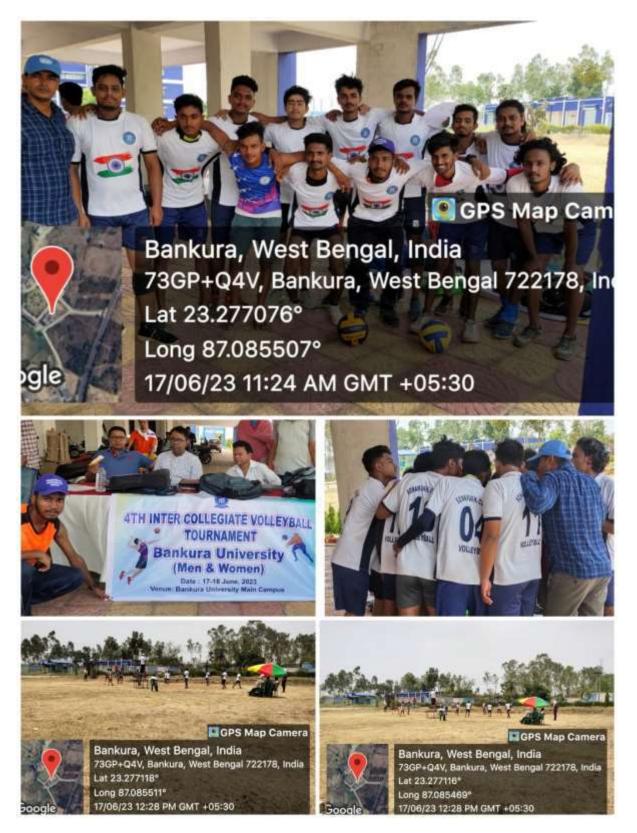

#### 4<sup>th</sup> INTER-COLLEGIATE VOLLEYBALL TOURNAMENT BANKURA UNIVERSITY (MEN) 2022-23.