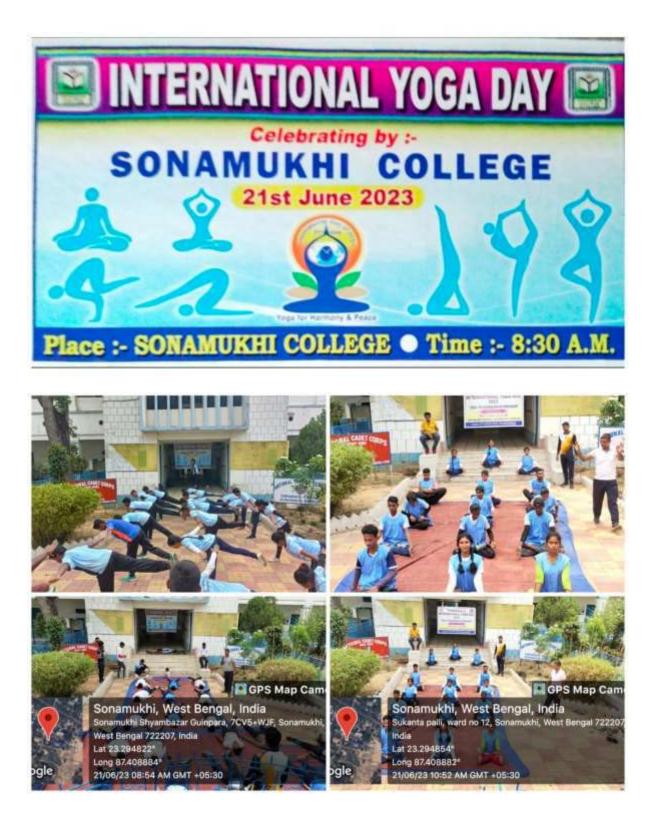

### INTERNATIONAL YOGA DAY CELEBRATION BY SONAMUKHI COLLEGE 2023

21<sup>st</sup> Jun 2023