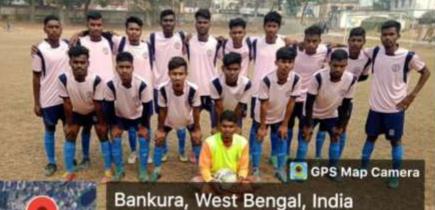

### 4<sup>th</sup> INTER-COLLEGIATE FOOTBALL TURNAMENT (2022-23), BANKURA UNIVERSITY (MEN)

5<sup>th</sup> Dec. 2022 to 14<sup>th</sup> Dec. 2022

#### 4th Inter-Collegiate Football Tournament (2022-23), Bankura University (Men)

(Venue: Bankura Stadium)