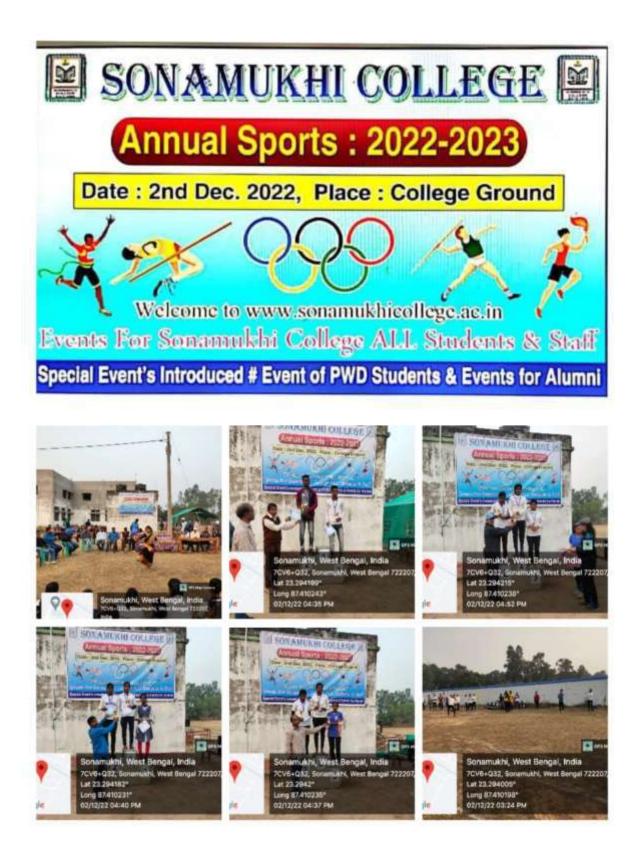

#### **SONAMUKHI COLLEGE ANNUAL SPORTS: 2022-2023**

#### 2<sup>nd</sup> Dec. 2022