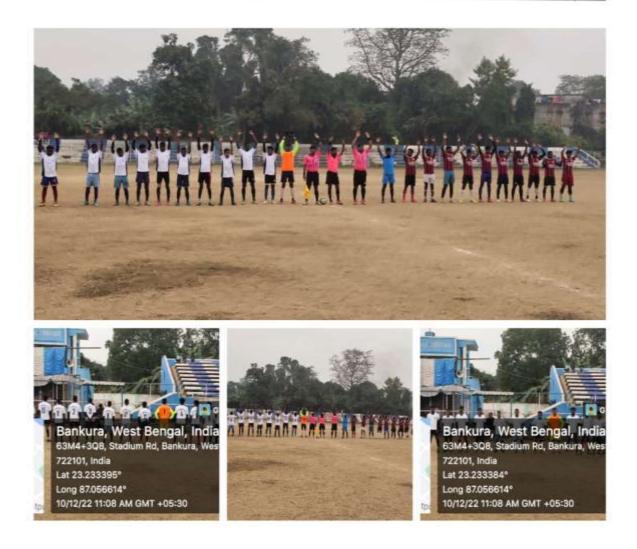

#### INTER-COLLEGE DISTRICT SPORTS AND GAMES CHAMPIONSHIP, FOOTBALL (MEN) 2022-2023

### 19<sup>th</sup> January 2023 to 21<sup>st</sup> January 2023

Bankura, West Bengal, India 63Q5+CRM, Bankura, West Bengal 722101, India Lat 23.238346° Long 87.059651° 19/01/23 12:13 PM GMT +05:30