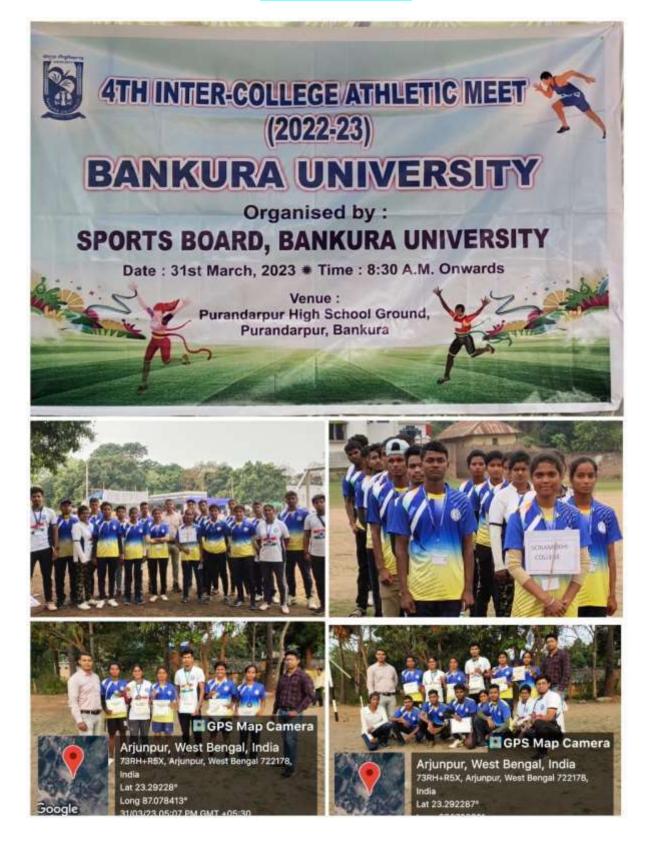

### 4<sup>th</sup> INTER-COLLEGE ATHLETIC MEET (2022-23), BANKURA UNIVERSITY

31<sup>st</sup> March, 2023