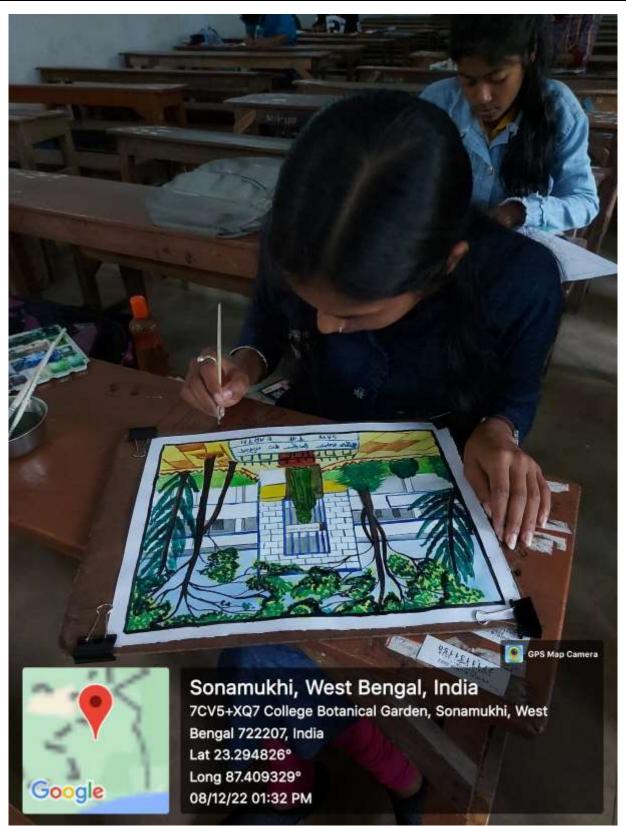

### Students participated in Extempore Cultural Competition of Sonamukhi College 08/12/2022

### Students participated in Extempore Cultural Competition of Sonamukhi College 08/12/2022

Sonamukhi, West Bengal, India 7CV5+RVP, Sonamukhi, West Bengal 722207, India Lat 23.294513° Long 87.40941° 05/01/23 11:59 AM GMT +05:30