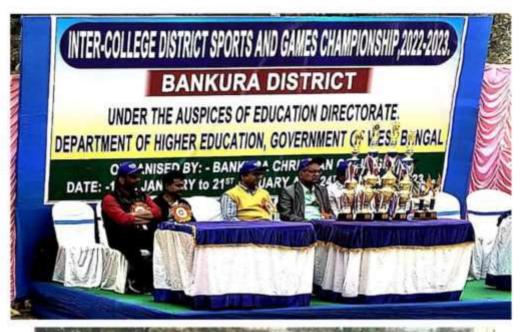

#### INTER-COLLEGE DISTRICT SPORTS AND GAMES CHAMPIONSHIP, FOOTBALL (MEN) 2022-2023