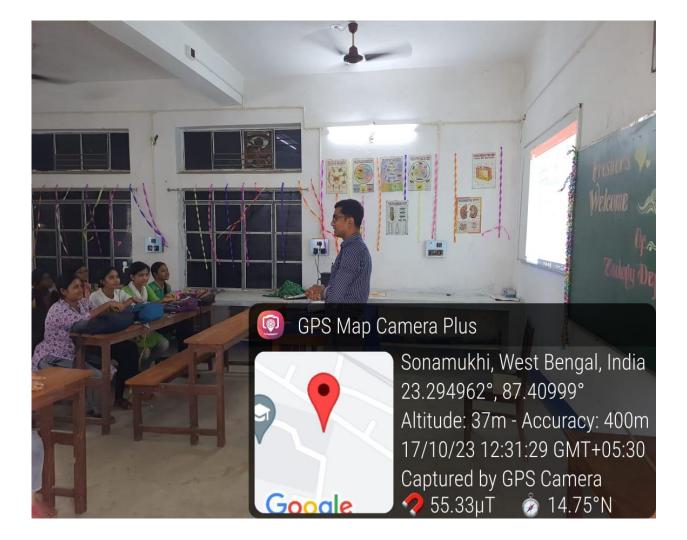

Yes            | Yes             |
| 17       | SF-1    | Computer Science        | 1                           | Yes            | Yes             |
| Total=   |         |                         | 16                          |                |                 |

Monor Kune Lange 05109 12m

ESTD.-196 BANKURA

Principal Sonamukhi Collegs Sonamukhi, Bankura

#### **Department of Physics**

momentum of the aggregate of

 $(\mathbf{P}_a + \mathbf{P}_b) \cdot (\mathbf{P}_a + \mathbf{I})$ 

n:  $p_a + p_b =$ 



Sonamukhi, West Bengal, India 7CV5+XQ7 College Botanical Garden, Sonamukhi, West Bengal 722207, India Lat 23.294687° Long 87.409505° 27/02/24 01:30 PM GMT +05:30

💽 GPS Map Camera

### **Department of Chemistry**



#### **Department of Mathematics**





#### **Department of Zoology**



#### **Department of Botany**



#### **Department of Computer Science**





#### **Department of Commerce**



#### **Department of English**



#### **Department of Geography**





#### **Department of History**



#### **Department of Sanskrit**





#### **Department of Education**





#### **Department of Philosophy**





#### **Department of Physical Education**





#### **Department of Social Work**