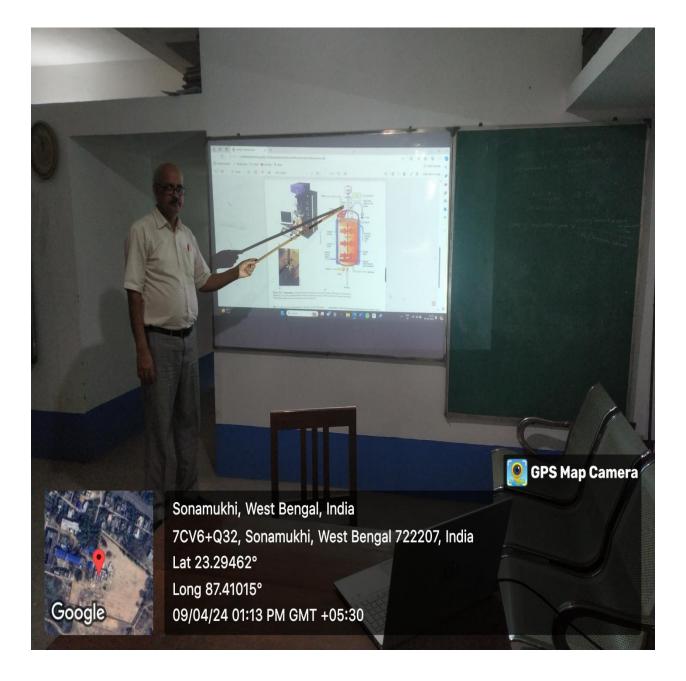

#### **Department of Physics**

momentum of the aggregate of

 $(\mathbf{P}_a + \mathbf{P}_b) \cdot (\mathbf{P}_a + \mathbf{I})$ 

n:  $p_a + p_b =$ 

Sonamukhi, West Bengal, India 7CV5+XQ7 College Botanical Garden, Sonamukhi, West Bengal 722207, India Lat 23.294687° Long 87.409505° 27/02/24 01:30 PM GMT +05:30