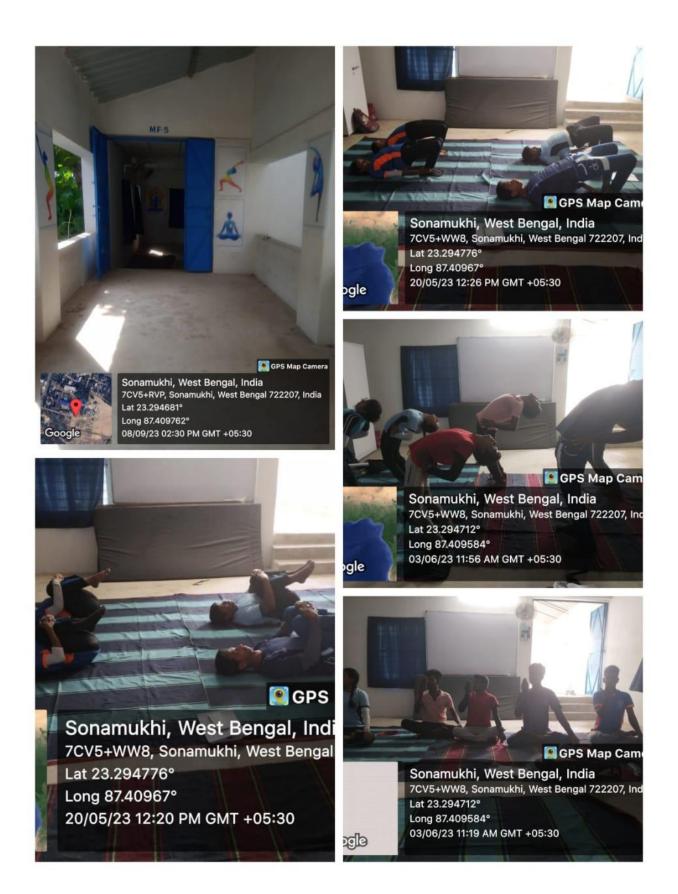

## Certificate Course on Yoga

Date : 17/01/2022

#### NOTICE

With profound glory and vast happiness, all the students of our college who have taken admission in the three certificate courses namely <u>Yoga</u>, <u>Communicative English and Personality Development</u> and <u>Spoken Sanskrit</u> are hereby informed that the classes of the above mentioned courses will be started on and from 20<sup>th</sup> January, 2023 for the session 2022-2023.

The students who have taken admission in those courses are asked to attend the classes from that date positively.

COUNTERSIGNED BY

SIGNED BY

PRINCIPAL, SONAMUKHI COLLEGE

**CO-ORDINATOR OF YOGA** 

CO-ORDINATOR OF C.E.P.D Schertight, OI-2023 CO-ORDINATOR OF SPOKEN SANSKRIT Schartp Michlesfer 17.01-23 CONVENER OF YOGA Autor 14-14-14 CONVENER OF C.E.P.D Phylois A 513/01/23 CONVENER OF SPOKEN SANSKRIT