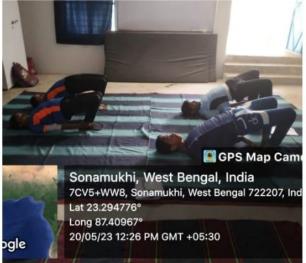

#### Paper III (PRACTICAL)

#### Unit I: Yogasanas:

a) Standing Asanas

Taradsan, Trikonasana, Urdhahastosana, Vriksasana, Ardhchakrasana, Padhahastasana,

b) Sitting

Admasana, Bakrasana, ardhamatsyaendrasana, Janusirasana, Paschimottanasana, Vajrasana, Ushtrasana, Gomukhasana

c) Prone lying Asanas

Bhugangasana, Salabhasana, Dhanurasana, Makarasana

d) Supine lying Asnas

Pawanmuktasana and its variacence, Setubandhasana, Sarbangasana, Ardhhalasana, Halasana, Noukasana, Chakrasana, Shabasana