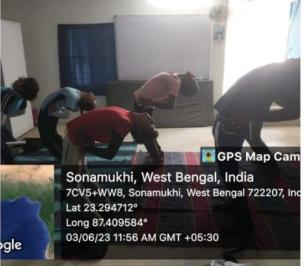

#### Paper III (PRACTICAL)

#### Unit I: Yogasanas:

a) Standing Asanas

Taradsan, Trikonasana, Urdhahastosana, Vriksasana, Ardhchakrasana, Padhahastasana,

b) Sitting

Admasana, Bakrasana, ardhamatsyaendrasana, Janusirasana, Paschimottanasana, Vajrasana, Ushtrasana, Gomukhasana

c) Prone lying Asanas

Bhugangasana, Salabhasana, Dhanurasana, Makarasana

d) Supine lying Asnas

Pawanmuktasana and its variacence, Setubandhasana, Sarbangasana, Ardhhalasana, Halasana, Noukasana, Chakrasana, Shabasana