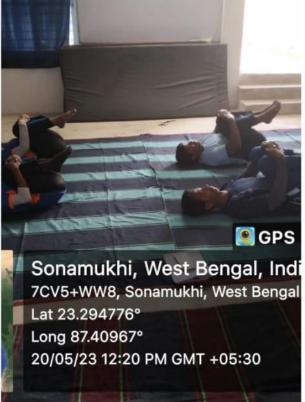

#### Paper III (PRACTICAL)

#### Unit I: Yogasanas:

a) Standing Asanas

Taradsan, Trikonasana, Urdhahastosana, Vriksasana, Ardhchakrasana, Padhahastasana,

b) Sitting

Admasana, Bakrasana, ardhamatsyaendrasana, Janusirasana, Paschimottanasana, Vajrasana, Ushtrasana, Gomukhasana

c) Prone lying Asanas

Bhugangasana, Salabhasana, Dhanurasana, Makarasana

d) Supine lying Asnas

Pawanmuktasana and its variacence, Setubandhasana, Sarbangasana, Ardhhalasana, Halasana, Noukasana, Chakrasana, Shabasana